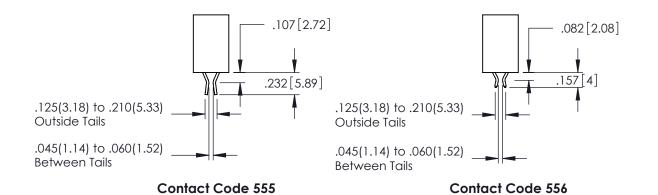

**Contact Code 558** 

Contact Code 559

**Contact Code 560** 

INSULATOR MATERIAL: THERMOPLASTIC POLYESTER, UL 94V-0 DAP MATERIAL AVAILABLE UPON REQUEST

CONTACT MATERIAL; COPPER ALLOY CONTACT PLATING: GOLD ON THE MATING AREA, TIN PLATING ON THE CONTACT TAILS, NICKEL UNDERPLATE

## 345/395 SERIES CARD EDGE CONNECTOR CONTACT CODE 555,556,558,559,560 DIMENSIONS

YOUR CONNECTION TO QUALITY & SERVICE

|   | ACAD REFERENCE N    | . 345-ENG-MASTER |  |  |  |
|---|---------------------|------------------|--|--|--|
|   | DRAWN: R.STA.MONICA | DATE:MAY.16/2017 |  |  |  |
|   | CHECKED:            | DATE:            |  |  |  |
|   | SCALE: 1:1          | SHEET 2 OF 2     |  |  |  |
| D | DRAWING NUMBER      | ISSUE            |  |  |  |