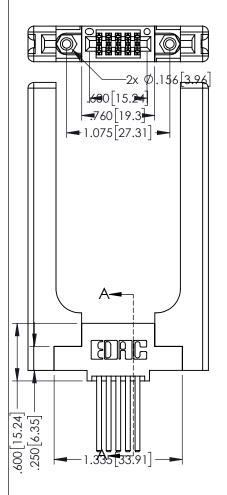

<u>Contact Dimensions:</u>
544-Wire Wrap .050x.025(1.27x0.64) - Tail LG=.750(19.05)
.100 (2.54) Contact Spacing x .200 (5.08) Row Spacing

INSULATOR MATERIAL: THERMOPLASTIC PBT BLACK, UL 94V-0

CONTACT PLATING: GOLD ON THE MATING AREA, TIN PLATING

CONTACT MATERIAL; COPPER TIN ALLOY

ON THE CONTACT TAILS, NICKEL UNDERPLATE

160 [4.06] POINT OF CONTACT

.330[8.38] CARD SLOT

**SECTION A-A** ACAD REFERENCE NO. 345-ENG-MASTER

1

345/395 SERIES CARD EDGE CONNECTOR PART NUMBER: 395-010-544-558