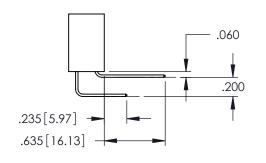

**Contact Code 558** 

Contact Code 559

**Contact Code 560** 

INSULATOR MATERIAL: THERMOPLASTIC POLYESTER, UL 94V-0 DAP MATERIAL AVAILABLE UPON REQUEST

CONTACT MATERIAL; COPPER ALLOY CONTACT PLATING: GOLD ON THE MATING AREA, TIN PLATING ON THE CONTACT TAILS, NICKEL UNDERPLATE

## 345/395 SERIES CARD EDGE CONNECTOR CONTACT CODE 555,556,558,559,560 DIMENSIONS

YOUR CONNECTION TO QUALITY & SERVICE

|   | ACAD REFERENCE N    | . 345-ENG-MASTER |  |  |  |
|---|---------------------|------------------|--|--|--|
|   | DRAWN: R.STA.MONICA | DATE:MAY.16/2017 |  |  |  |
|   | CHECKED:            | DATE:            |  |  |  |
|   | SCALE: 1:1          | SHEET 2 OF 2     |  |  |  |
| D | DRAWING NUMBER      | ISSUE            |  |  |  |