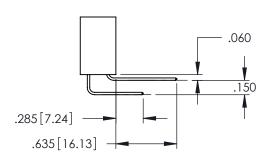

**Contact Code 558** 

Contact Code 559

**Contact Code 560** 

INSULATOR MATERIAL: THERMOPLASTIC POLYESTER, UL 94V-0 DAP MATERIAL AVAILABLE UPON REQUEST

CONTACT MATERIAL; COPPER ALLOY CONTACT PLATING: GOLD ON THE MATING AREA, TIN PLATING ON THE CONTACT TAILS, NICKEL UNDERPLATE

## 345/395 SERIES CARD EDGE CONNECTOR CONTACT CODE 555,556,558,559,560 DIMENSIONS

YOUR CONNECTION TO QUALITY & SERVICE

|   | ACAD REFERENCE N    | . 345-ENG-MASTER |  |  |  |
|---|---------------------|------------------|--|--|--|
|   | DRAWN: R.STA.MONICA | DATE:MAY.16/2017 |  |  |  |
|   | CHECKED:            | DATE:            |  |  |  |
|   | SCALE: 1:1          | SHEET 2 OF 2     |  |  |  |
| D | DRAWING NUMBER      | ISSUE            |  |  |  |