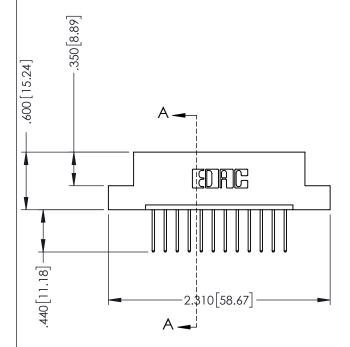

## **Contact Code 555**

## **Contact Code 556**

INSULATOR MATERIAL: THERMOPLASTIC POLYESTER, UL 94V-0 CONTACT MATERIAL; COPPER, NICKEL, TIN ALLOY CA-725 CONTACT PLATING: GOLD ON THE MATING AREA, TIN-LEAD

ON THE CONTACT TAILS, NICKEL UNDERPLATE

## 346/396 SERIES CARD EDGE CONNECTOR CONTACT CODE 555,556,558,559,560 DIMENSIONS

YOUR CONNECTION TO QUALITY & SERVICE

**EDAC INC** TORONTO, ONTARIO CANADA

THESE DRAWINGS AND SPECIFICATIONS ARE THE PROPERTY OF EDAC INC.,AND SHALL NOT BE REPRODUCED, OR COPIED OR USED AS THE BASIS FOR THE MANUFACTURE OR SALE OF APPARATUS WITHOUT WRITTEN PERMISSION.