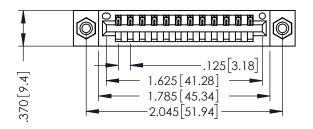

346/396 SERIES CARD EDGE CONNECTOR PART NUMBER: 396-012-522-108

YOUR CONNECTION TO QUALITY & SERVICE

**EDAC INC** TORONTO, ONTARIO CANADA

THESE DRAWINGS AND SPECIFICATIONS ARE THE PROPERTY OF EDAC INC.,AND SHALL NOT BE REPRODUCED, OR COPIED OR USED AS THE BASIS FOR THE MANUFACTURE OR SALE OF APPARATUS WITHOUT WRITTEN PERMISSION.

## 346/396 SERIES CARD EDGE CONNECTOR CONTACT CODE 555,556,558,559,560 DIMENSIONS

YOUR CONNECTION TO QUALITY & SERVICE

**EDAC INC** TORONTO, ONTARIO CANADA

THESE DRAWINGS AND SPECIFICATIONS ARE THE PROPERTY OF EDAC INC.,AND SHALL NOT BE REPRODUCED, OR COPIED OR USED AS THE BASIS FOR THE MANUFACTURE OR SALE OF APPARATUS WITHOUT WRITTEN PERMISSION.