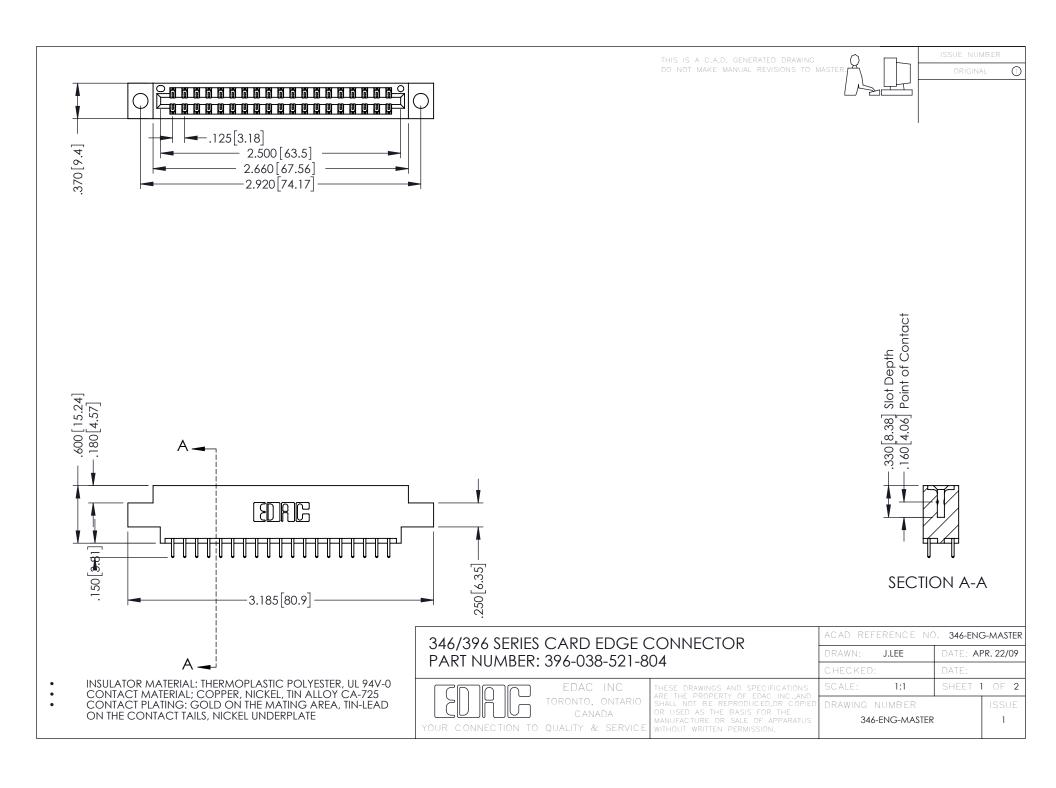

**Contact Code 555** 

**Contact Code 556** 

INSULATOR MATERIAL: THERMOPLASTIC POLYESTER, UL 94V-0 CONTACT MATERIAL; COPPER, NICKEL, TIN ALLOY CA-725

CONTACT PLATING: GOLD ON THE MATING AREA, TIN-LEAD ON THE CONTACT TAILS, NICKEL UNDERPLATE

## 346/396 SERIES CARD EDGE CONNECTOR CONTACT CODE 555,556,558,559,560 DIMENSIONS

YOUR CONNECTION TO QUALITY & SERVICE

|   | ACAD REFERENCE NO. 346-ENG-MASTER |                  |
|---|-----------------------------------|------------------|
|   | DRAWN: J.LEE                      | DATE: APR. 22/09 |
|   | CHECKED:                          | DATE:            |
|   | SCALE: 1:1                        | SHEET 2 OF 2     |
| D | DRAWING NUMBER                    | ISSUE            |