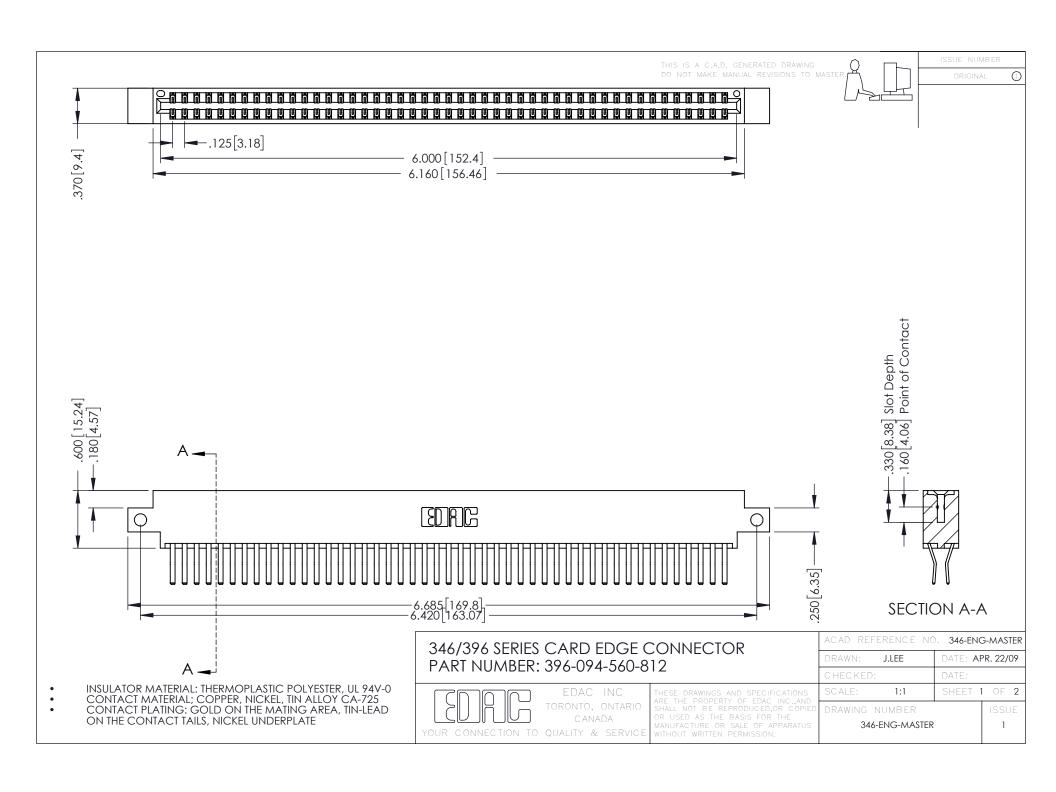

**Contact Code 555** 

**Contact Code 556** 

INSULATOR MATERIAL: THERMOPLASTIC POLYESTER, UL 94V-0 CONTACT MATERIAL; COPPER, NICKEL, TIN ALLOY CA-725

CONTACT PLATING: GOLD ON THE MATING AREA, TIN-LEAD ON THE CONTACT TAILS, NICKEL UNDERPLATE

## 346/396 SERIES CARD EDGE CONNECTOR CONTACT CODE 555,556,558,559,560 DIMENSIONS

YOUR CONNECTION TO QUALITY & SERVICE

|   | ACAD REFERENCE NO. 346-ENG-MASTER |                         |
|---|-----------------------------------|-------------------------|
|   | DRAWN: J.LEE                      | DATE: <b>APR. 22/09</b> |
|   | CHECKED:                          | DATE:                   |
|   | SCALE: 1:1                        | SHEET 2 OF 2            |
| D | DRAWING NUMBER                    | ISSUE                   |