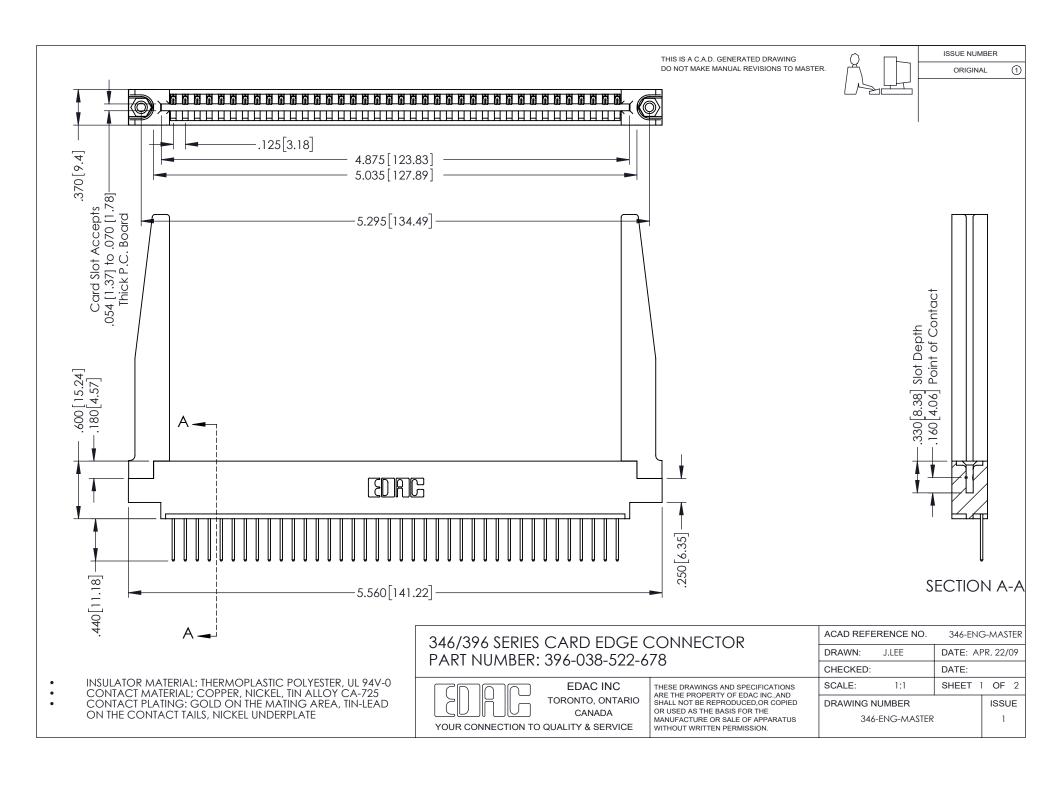

## **Contact Code 556**

INSULATOR MATERIAL: THERMOPLASTIC POLYESTER, UL 94V-0 CONTACT MATERIAL; COPPER, NICKEL, TIN ALLOY CA-725 CONTACT PLATING: GOLD ON THE MATING AREA, TIN-LEAD

ON THE CONTACT TAILS, NICKEL UNDERPLATE

## 346/396 SERIES CARD EDGE CONNECTOR CONTACT CODE 555,556,558,559,560 DIMENSIONS

YOUR CONNECTION TO QUALITY & SERVICE

**EDAC INC** TORONTO, ONTARIO CANADA

THESE DRAWINGS AND SPECIFICATIONS ARE THE PROPERTY OF EDAC INC.,AND SHALL NOT BE REPRODUCED, OR COPIED OR USED AS THE BASIS FOR THE MANUFACTURE OR SALE OF APPARATUS WITHOUT WRITTEN PERMISSION.