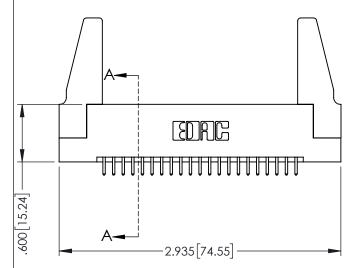

345/395 SERIES CARD EDGE CONNECTOR CONTACT CODE 555,556,558,559,560 DIMENSIONS

YOUR CONNECTION TO QUALITY & SERVICE

ACAD REFERENCE NO. 345-ENG-MASTER DATE:MAY.16/2017 DRAWN: R.STA.MONICA 1:1 SHEET 2 OF 2 345-ENG-MASTER