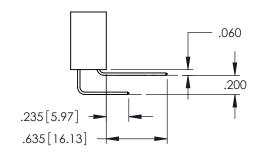

<u>Contact Dimensions:</u>
521-P.C. Tail .025 Sq.(0.64 Sq.) - Tail LG=.150(3.81)
.100 (2.54) Contact Spacing x .200 (5.08) Row Spacing

1

- INSULATOR MATERIAL: THERMOPLASTIC PBT BLACK, UL 94V-0
- CONTACT MATERIAL; COPPER TIN ALLOY CONTACT PLATING: GOLD ON THE MATING AREA, TIN PLATING ON THE CONTACT TAILS, NICKEL UNDERPLATE

**Contact Code 558** 

Contact Code 559

Contact Code 560

INSULATOR MATERIAL: THERMOPLASTIC POLYESTER, UL 94V-0

DAP MATERIAL AVAILABLE UPON REQUEST

CONTACT MATERIAL; COPPER ALLOY CONTACT PLATING: GOLD ON THE MATING AREA, TIN PLATING ON THE CONTACT TAILS, NICKEL UNDERPLATE

345/395 SERIES CARD EDGE CONNECTOR CONTACT CODE 555,556,558,559,560 DIMENSIONS

YOUR CONNECTION TO QUALITY & SERVICE

ACAD REFERENCE NO. 345-ENG-MASTER DATE:MAY.16/2017 DRAWN: R.STA.MONICA 1:1 SHEET 2 OF 2 345-ENG-MASTER