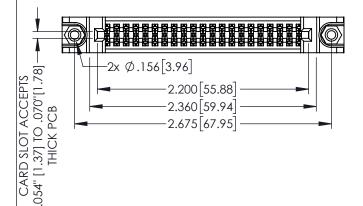

|  |  | NO N |
|--|--|------------------------------------------|
|  |  |                                          |

| 345/395 SERIES CARD EDGE CONNECTOR          |                                                                                                                                            |                | ACAD REFERENCE NO. 345-ENG-MASTER |                 |           |  |  |
|---------------------------------------------|--------------------------------------------------------------------------------------------------------------------------------------------|----------------|-----------------------------------|-----------------|-----------|--|--|
|                                             |                                                                                                                                            |                | R.STA.MONICA                      | DATE: <b>MA</b> | Y.16/2017 |  |  |
|                                             |                                                                                                                                            |                | CHECKED:                          |                 | DATE:     |  |  |
| COOO EDAC INC                               | THESE DRAWINGS AND SPECIFICATIONS                                                                                                          | SCALE:         | 1:1                               | SHEET 1         | OF 2      |  |  |
| TORONTO, ONTARIO                            | ARE THE PROPERTY OF EDAC INC.,AND<br>SHALL NOT BE REPRODUCED,OR COPIED<br>OR USED AS THE BASIS FOR THE<br>MANUFACTURE OR SALE OF APPARATUS | DRAWING NUMBER |                                   |                 | ISSUE     |  |  |
| CANADA YOUR CONNECTION TO QUALITY & SERVICE |                                                                                                                                            | 345-ENG-MASTER |                                   |                 | 1         |  |  |

345/395 SERIES CARD EDGE CONNECTOR CONTACT CODE 555,556,558,559,560 DIMENSIONS

YOUR CONNECTION TO QUALITY & SERVICE

ACAD REFERENCE NO. 345-ENG-MASTER DATE:MAY.16/2017 DRAWN: R.STA.MONICA 1:1 SHEET 2 OF 2 345-ENG-MASTER