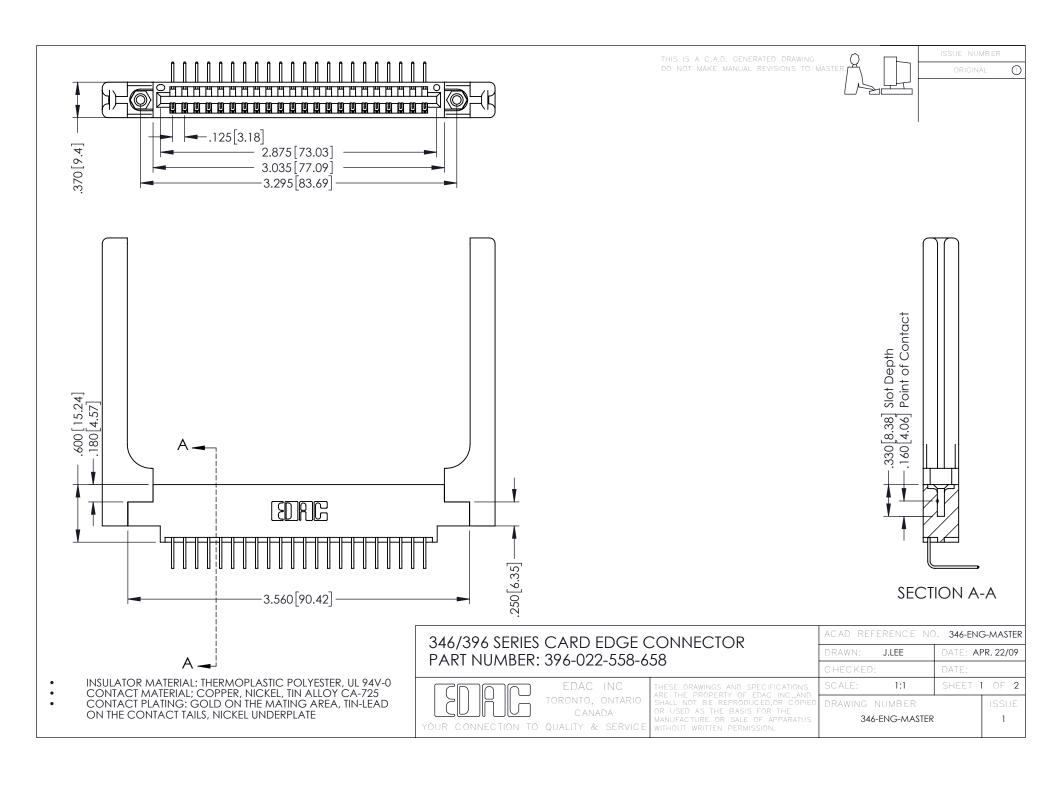

**Contact Code 555** 

**Contact Code 556** 

INSULATOR MATERIAL: THERMOPLASTIC POLYESTER, UL 94V-0 CONTACT MATERIAL; COPPER, NICKEL, TIN ALLOY CA-725

CONTACT PLATING: GOLD ON THE MATING AREA, TIN-LEAD ON THE CONTACT TAILS, NICKEL UNDERPLATE

## 346/396 SERIES CARD EDGE CONNECTOR CONTACT CODE 555,556,558,559,560 DIMENSIONS

YOUR CONNECTION TO QUALITY & SERVICE

|   | ACAD REFERENCE NO. 346-ENG-MASTER |                  |
|---|-----------------------------------|------------------|
|   | DRAWN: J.LEE                      | DATE: APR. 22/09 |
|   | CHECKED:                          | DATE:            |
|   | SCALE: 1:1                        | SHEET 2 OF 2     |
| D | DRAWING NUMBER                    | ISSUE            |