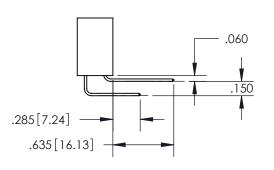

## Contact Code 559

**Contact Code 560** 

- INSULATOR MATERIAL: THERMOPLASTIC POLYESTER, UL 94V-0
- DAP MATERIAL AVAILABLE UPON REQUEST
- CONTACT MATERIAL; COPPER ALLOY

CONTACT PLATING: GOLD ON THE MATING AREA, TIN PLATING ON THE CONTACT TAILS, NICKEL UNDERPLATE