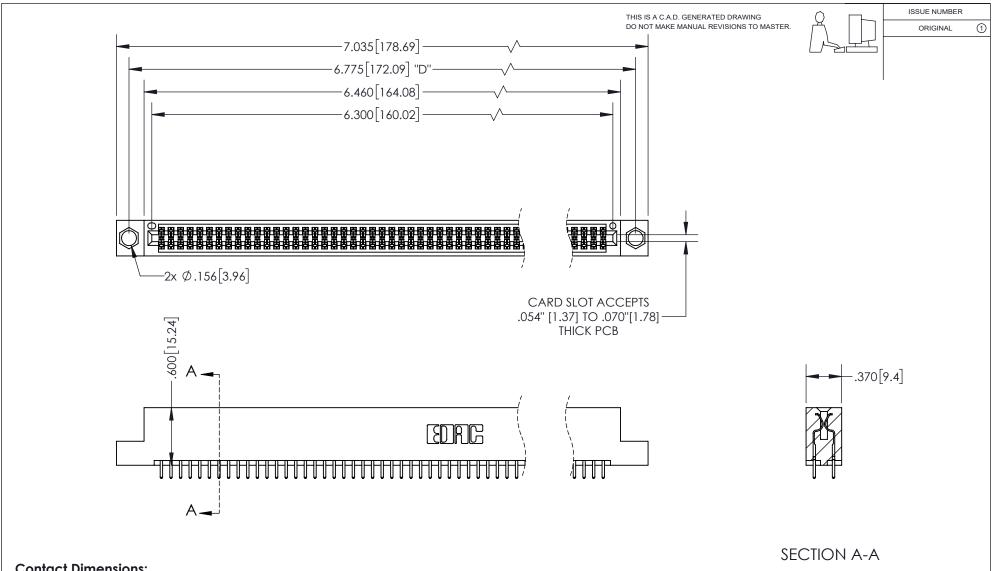

## 345/395 SERIES CARD EDGE CONNECTOR PART NUMBER: 395-124-521-204

YOUR CONNECTION TO QUALITY & SERVICE

**EDAC INC** TORONTO, ONTARIO CANADA

THESE DRAWINGS AND SPECIFICATIONS ARE THE PROPERTY OF EDAC INC.,AND SHALL NOT BE REPRODUCED, OR COPIED OR USED AS THE BASIS FOR THE MANUFACTURE OR SALE OF APPARATUS WITHOUT WRITTEN PERMISSION.

**Contact Dimensions:** 521-P.C. Tail .025 Sq.(0.64 Sq.) - Tail LG=.150(3.81) .100 (2.54) Contact Spacing x .200 (5.08) Row Spacing

INSULATOR MATERIAL: THERMOPLASTIC PBT, UL 94V-0 CONTACT MATERIAL; COPPER TIN ALLOY
CONTACT PLATING: GOLD ON THE MATING AREA, TIN PLATING ON THE CONTACT TAILS, NICKEL UNDERPLATE