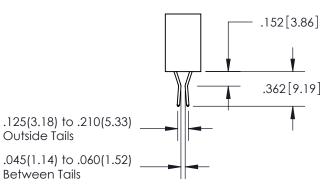

## Contact Code 559

**Contact Code 560** 

- INSULATOR MATERIAL: THERMOPLASTIC POLYESTER, UL 94V-0
- DAP MATERIAL AVAILABLE UPON REQUEST
- CONTACT MATERIAL; COPPER ALLOY

CONTACT PLATING: GOLD ON THE MATING AREA, TIN PLATING ON THE CONTACT TAILS, NICKEL UNDERPLATE