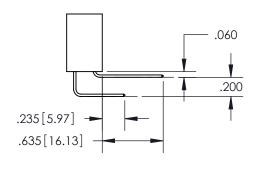

IAL: THERMOPLASTIC PBT, UL 94V-0 CONTACT MATERIAL; COPPER TIN ALLOY
CONTACT PLATING: GOLD ON THE MATING AREA, TIN PLATING ON THE CONTACT TAILS, NICKEL UNDERPLATE

## 345/395 SERIES CARD EDGE CONNECTOR PART NUMBER: 395-124-521-204

YOUR CONNECTION TO QUALITY & SERVICE

**EDAC INC** TORONTO, ONTARIO CANADA

THESE DRAWINGS AND SPECIFICATIONS ARE THE PROPERTY OF EDAC INC.,AND SHALL NOT BE REPRODUCED, OR COPIED OR USED AS THE BASIS FOR THE MANUFACTURE OR SALE OF APPARATUS WITHOUT WRITTEN PERMISSION.

| ACAD REFERENCE NO.  | 345-ENG-MASTER  |
|---------------------|-----------------|
| DRAWN: R.STA.MONICA | DATEMAY.16/2017 |
| CHECKED:            | DATE:           |
| SCALE: 1:1          | SHEET 1 OF 2    |
| DRAWING NUMBER      | ISSUE           |

345-ENG-MASTER



ORIGINAL 1

ISSUE NUMBER









**Contact Code 558** 

## Contact Code 559

**Contact Code 560** 

- INSULATOR MATERIAL: THERMOPLASTIC POLYESTER, UL 94V-0
- DAP MATERIAL AVAILABLE UPON REQUEST
- CONTACT MATERIAL; COPPER ALLOY

CONTACT PLATING: GOLD ON THE MATING AREA, TIN PLATING ON THE CONTACT TAILS, NICKEL UNDERPLATE

\*FOR ALL OTHER SPECIFICATIONS REFER TO SHEET 3\*

## 345/395 SERIES CARD EDGE CONNECTOR CONTACT CODE 555,556,558,559,560 DIMENSIONS

YOUR CONNECTION TO QUALITY & SERVICE

**EDAC INC** TORONTO, ONTARIO CANADA

THESE DRAWINGS AND SPECIFICATIONS ARE THE PROPERTY OF EDAC INC.,AND SHALL NOT BE REPRODUCED, OR COPIED OR USED AS THE BASIS FOR THE MANUFACTURE OR SALE OF APPARATUS WITHOUT WRITTEN PERMISSION.

| ACAD REFERENCE NO.  | 345-ENG-MASTER   |
|---------------------|------------------|
| DRAWN: R.STA