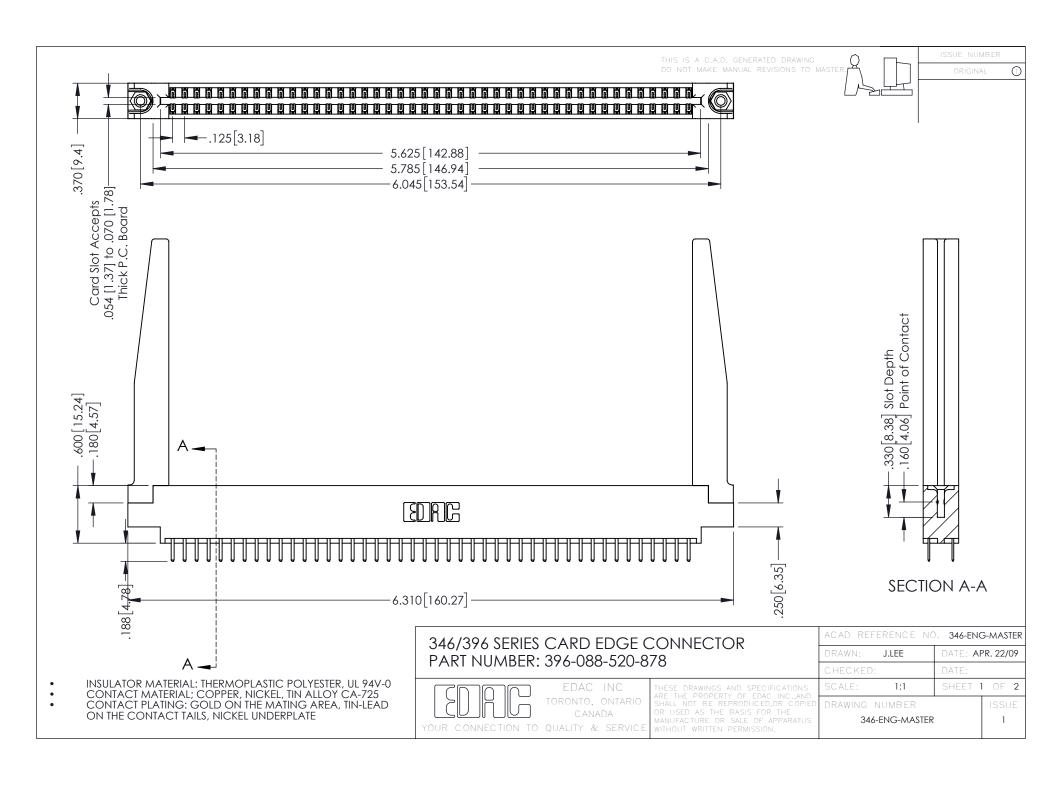

**Contact Code 555** 

**Contact Code 556** 

INSULATOR MATERIAL: THERMOPLASTIC POLYESTER, UL 94V-0 CONTACT MATERIAL; COPPER, NICKEL, TIN ALLOY CA-725

CONTACT PLATING: GOLD ON THE MATING AREA, TIN-LEAD ON THE CONTACT TAILS, NICKEL UNDERPLATE