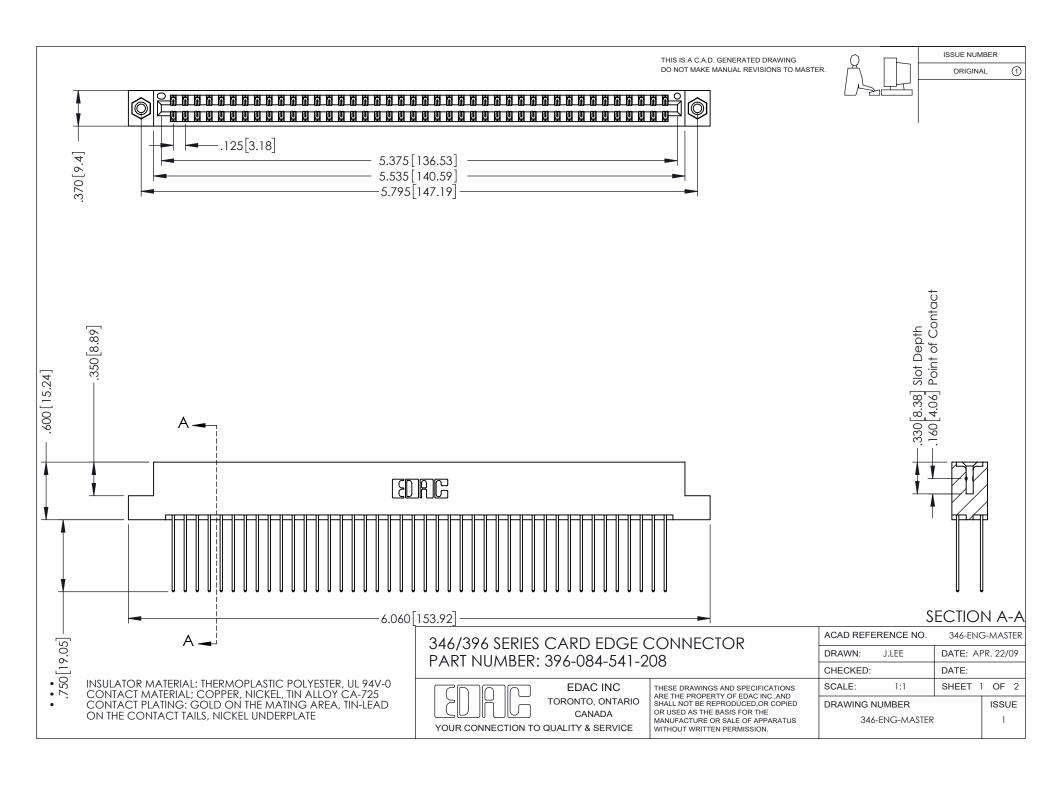

## **Contact Code 556**

INSULATOR MATERIAL: THERMOPLASTIC POLYESTER, UL 94V-0 CONTACT MATERIAL; COPPER, NICKEL, TIN ALLOY CA-725 CONTACT PLATING: GOLD ON THE MATING AREA, TIN-LEAD

ON THE CONTACT TAILS, NICKEL UNDERPLATE