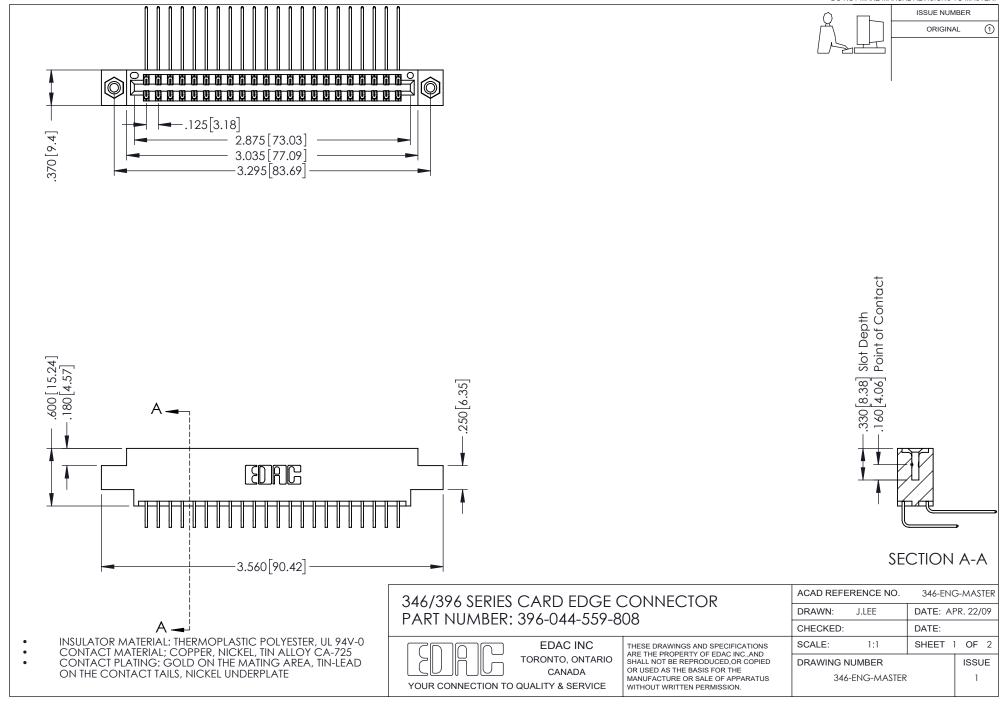

## **Contact Code 556**

INSULATOR MATERIAL: THERMOPLASTIC POLYESTER, UL 94V-0 CONTACT MATERIAL; COPPER, NICKEL, TIN ALLOY CA-725 CONTACT PLATING: GOLD ON THE MATING AREA, TIN-LEAD

ON THE CONTACT TAILS, NICKEL UNDERPLATE

## 346/396 SERIES CARD EDGE CONNECTOR CONTACT CODE 555,556,558,559,560 DIMENSIONS

YOUR CONNECTION TO QUALITY & SERVICE

**EDAC INC** TORONTO, ONTARIO CANADA

THESE DRAWINGS AND SPECIFICATIONS ARE THE PROPERTY OF EDAC INC.,AND SHALL NOT BE REPRODUCED, OR COPIED OR USED AS THE BASIS FOR THE MANUFACTURE OR SALE OF APPARATUS WITHOUT WRITTEN PERMISSION.