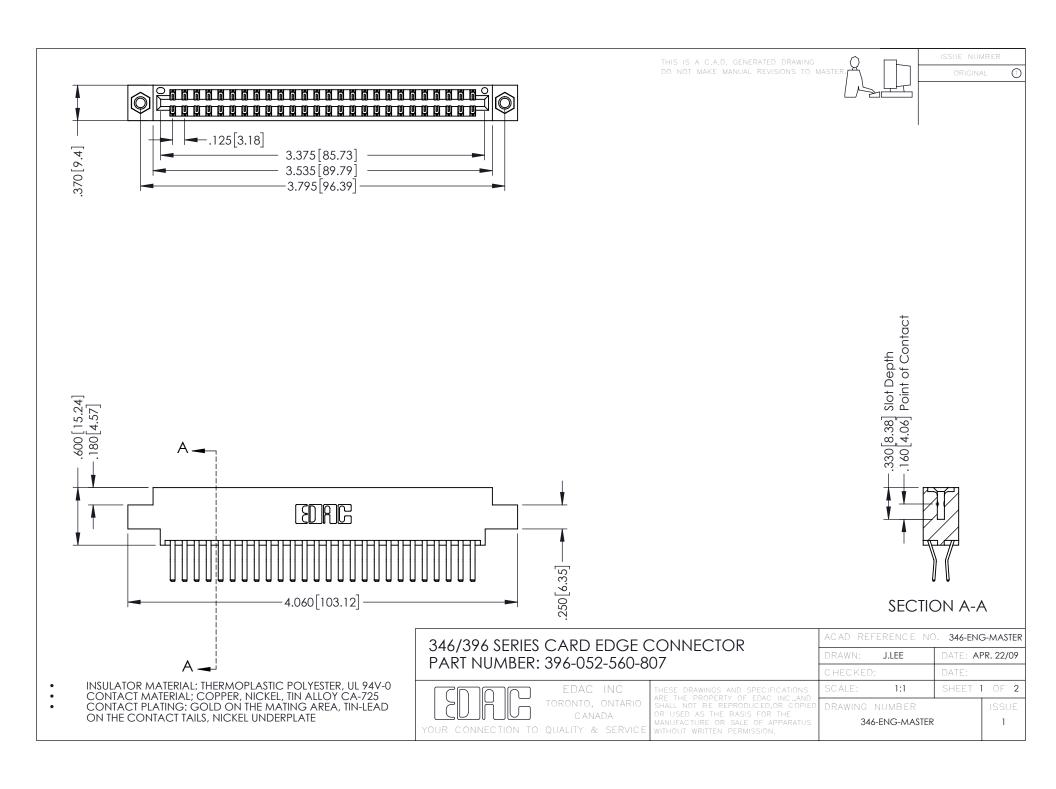

**Contact Code 555** 

**Contact Code 556** 

INSULATOR MATERIAL: THERMOPLASTIC POLYESTER, UL 94V-0 CONTACT MATERIAL; COPPER, NICKEL, TIN ALLOY CA-725

CONTACT PLATING: GOLD ON THE MATING AREA, TIN-LEAD ON THE CONTACT TAILS, NICKEL UNDERPLATE

## 346/396 SERIES CARD EDGE CONNECTOR CONTACT CODE 555,556,558,559,560 DIMENSIONS

YOUR CONNECTION TO QUALITY & SERVICE

|   | ACAD REFERENCE NO. 346-ENG-MASTER |                  |
|---|-----------------------------------|------------------|
|   | DRAWN: J.LEE                      | DATE: APR. 22/09 |
|   | CHECKED:                          | DATE:            |
|   | SCALE: 1:1                        | SHEET 2 OF 2     |
| D | DRAWING NUMBER                    | ISSUE            |

346-ENG-MASTER