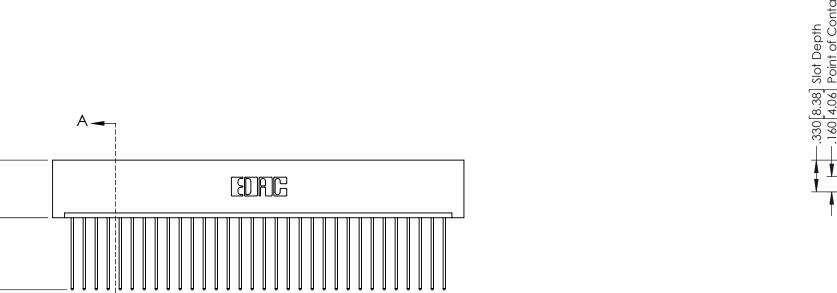

THIS IS A C.A.D. GENERATED DRAWING DO NOT MAKE MANUAL REVISIONS TO MASTER. ISSUE NUMBER ORIGINAL

1

.330 [8.38] Slot Depth .160 [4.06] Point of Contact

**SECTION A-A** 

346-ENG-MASTER

OF 2

**ISSUE** 

DATE: APR. 22/09

346/396 SERIES CARD EDGE CONNECTOR

**EDAC INC** 

TORONTO, ONTARIO

CANADA

PART NUMBER: 396-032-541-101

YOUR CONNECTION TO QUALITY & SERVICE

4.125 [104.78] 4.285 [108.84]

-.125[3.18]