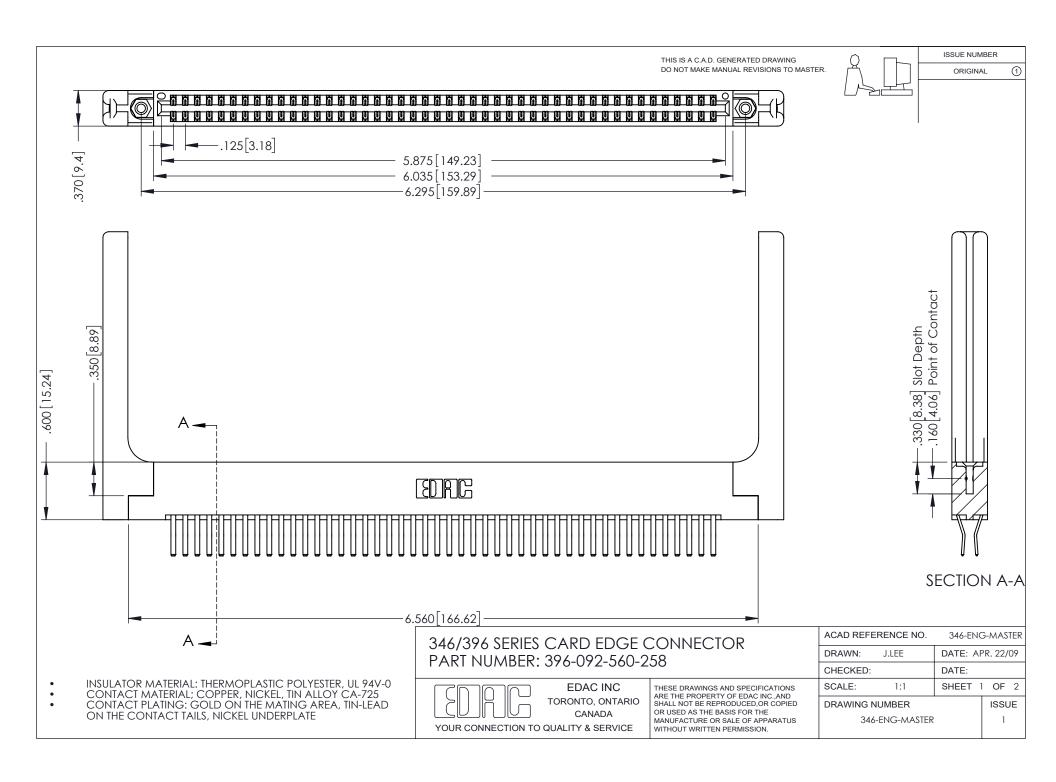

## **Contact Code 556**

INSULATOR MATERIAL: THERMOPLASTIC POLYESTER, UL 94V-0 CONTACT MATERIAL; COPPER, NICKEL, TIN ALLOY CA-725 CONTACT PLATING: GOLD ON THE MATING AREA, TIN-LEAD

ON THE CONTACT TAILS, NICKEL UNDERPLATE

## 346/396 SERIES CARD EDGE CONNECTOR CONTACT CODE 555,556,558,559,560 DIMENSIONS

YOUR CONNECTION TO QUALITY & SERVICE

**EDAC INC** TORONTO, ONTARIO CANADA

THESE DRAWINGS AND SPECIFICATIONS ARE THE PROPERTY OF EDAC INC.,AND SHALL NOT BE REPRODUCED, OR COPIED OR USED AS THE BASIS FOR THE MANUFACTURE OR SALE OF APPARATUS WITHOUT WRITTEN PERMISSION.