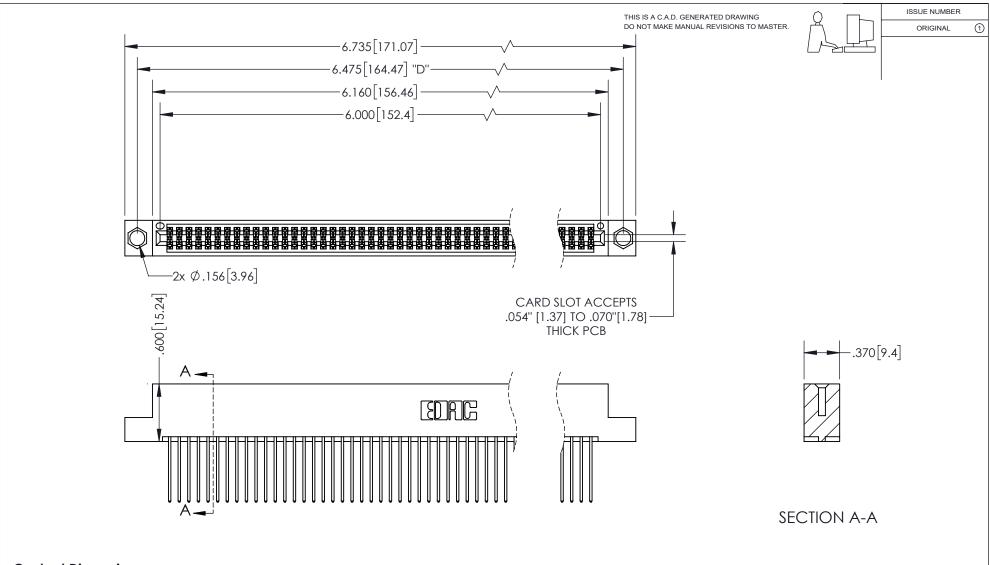

<u>Contact Dimensions:</u> 542-Wire Wrap .025 Sq.(0.64 Sq.) - Tail LG=.645(16.38) .100 (2.54) Contact Spacing x .200 (5.08) Row Spacing

INSULATOR MATERIAL: THERMOPLASTIC PBT, UL 94V-0 CONTACT MATERIAL; COPPER TIN ALLOY
CONTACT PLATING: GOLD ON THE MATING AREA, TIN PLATING
ON THE CONTACT TAILS, NICKEL UNDERPLATE

## 345/395 SERIES CARD EDGE CONNECTOR PART NUMBER: 395-118-542-204

YOUR CONNECTION TO QUALITY & SERVICE

**EDAC INC** TORONTO, ONTARIO CANADA

THESE DRAWINGS AND SPECIFICATIONS ARE THE PROPERTY OF EDAC INC.,AND SHALL NOT BE REPRODUCED, OR COPIED OR USED AS THE BASIS FOR THE MANUFACTURE OR SALE OF APPARATUS WITHOUT WRITTEN PERMISSION.