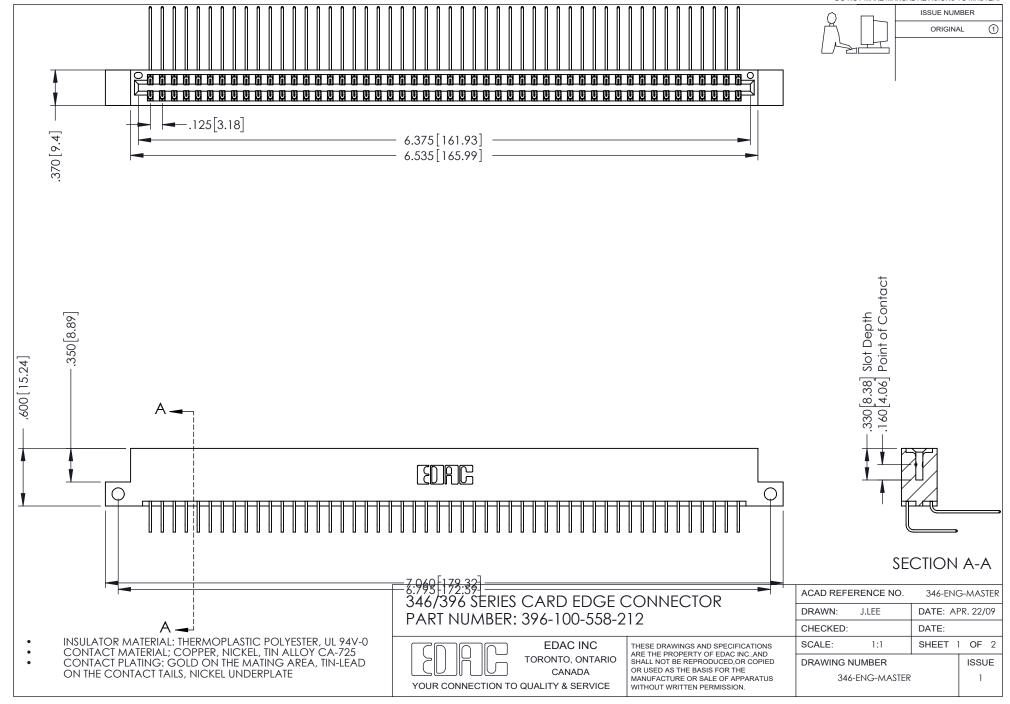

## **Contact Code 556**

INSULATOR MATERIAL: THERMOPLASTIC POLYESTER, UL 94V-0 CONTACT MATERIAL; COPPER, NICKEL, TIN ALLOY CA-725 CONTACT PLATING: GOLD ON THE MATING AREA, TIN-LEAD

ON THE CONTACT TAILS, NICKEL UNDERPLATE

## 346/396 SERIES CARD EDGE CONNECTOR CONTACT CODE 555,556,558,559,560 DIMENSIONS

YOUR CONNECTION TO QUALITY & SERVICE

**EDAC INC** TORONTO, ONTARIO CANADA

THESE DRAWINGS AND SPECIFICATIONS ARE THE PROPERTY OF EDAC INC.,AND SHALL NOT BE REPRODUCED, OR COPIED OR USED AS THE BASIS FOR THE MANUFACTURE OR SALE OF APPARATUS WITHOUT WRITTEN PERMISSION.