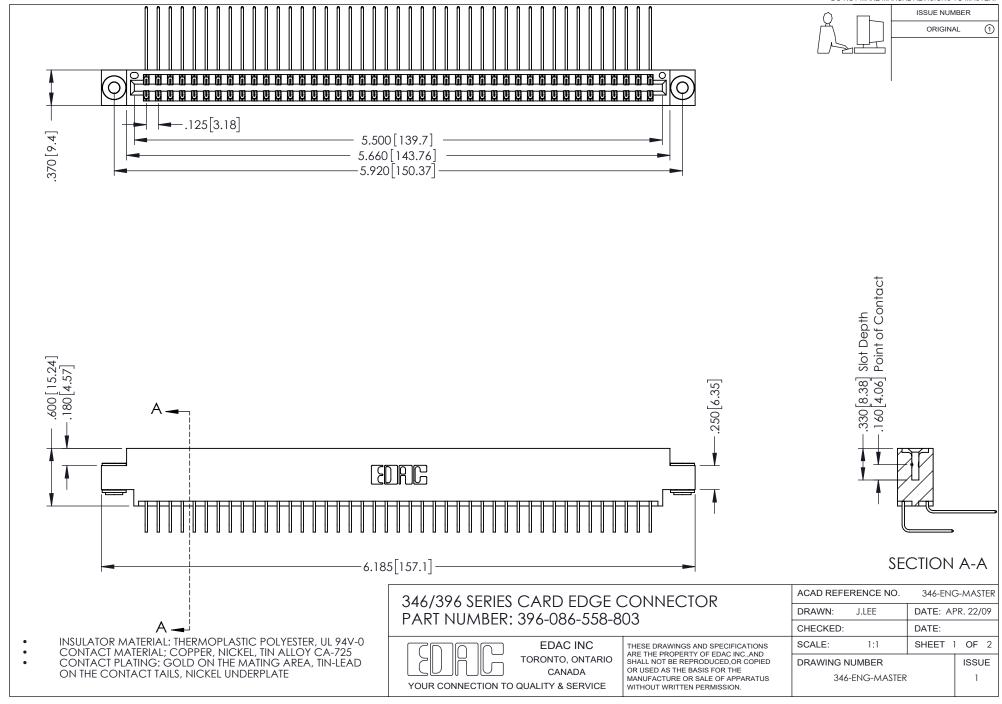

## **Contact Code 556**

INSULATOR MATERIAL: THERMOPLASTIC POLYESTER, UL 94V-0 CONTACT MATERIAL; COPPER, NICKEL, TIN ALLOY CA-725 CONTACT PLATING: GOLD ON THE MATING AREA, TIN-LEAD

ON THE CONTACT TAILS, NICKEL UNDERPLATE

## 346/396 SERIES CARD EDGE CONNECTOR CONTACT CODE 555,556,558,559,560 DIMENSIONS

YOUR CONNECTION TO QUALITY & SERVICE

**EDAC INC** TORONTO, ONTARIO CANADA

THESE DRAWINGS AND SPECIFICATIONS ARE THE PROPERTY OF EDAC INC.,AND SHALL NOT BE REPRODUCED, OR COPIED OR USED AS THE BASIS FOR THE MANUFACTURE OR SALE OF APPARATUS WITHOUT WRITTEN PERMISSION.