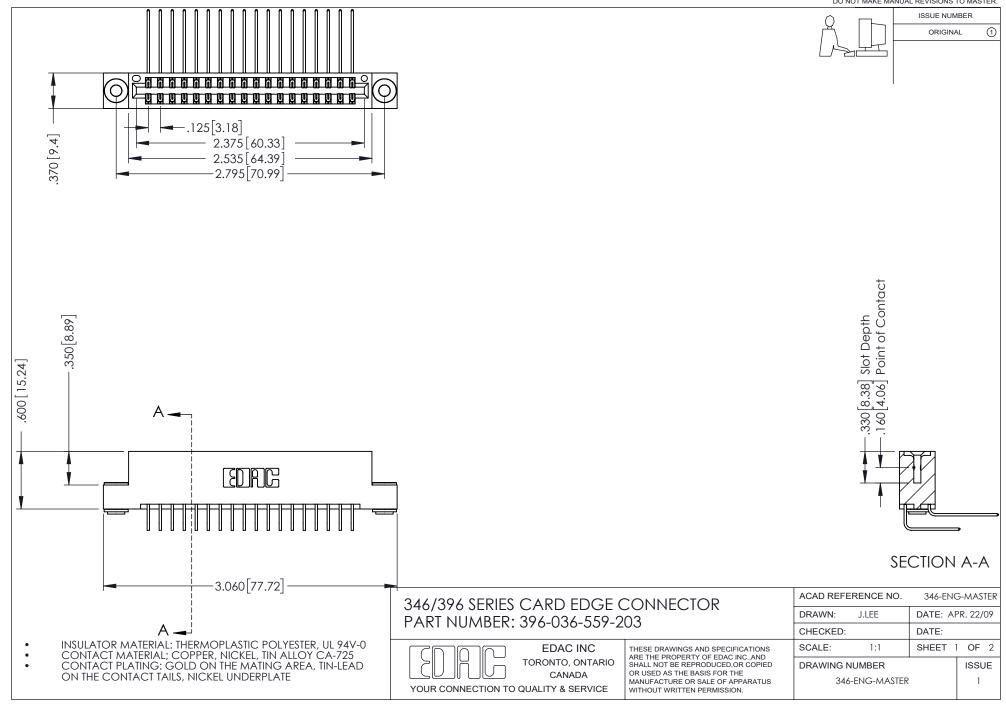

## **Contact Code 556**

INSULATOR MATERIAL: THERMOPLASTIC POLYESTER, UL 94V-0 CONTACT MATERIAL; COPPER, NICKEL, TIN ALLOY CA-725 CONTACT PLATING: GOLD ON THE MATING AREA, TIN-LEAD

ON THE CONTACT TAILS, NICKEL UNDERPLATE