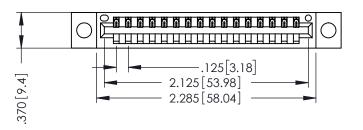

THIS IS A C.A.D. GENERATED DRAWING DO NOT MAKE MANUAL REVISIONS TO MASTER.

ISSUE NUMBER

ORIGINAL

1

INSULATOR MATERIAL: THERMOPLASTIC POLYESTER, UL 94V-0 CONTACT MATERIAL; COPPER, NICKEL, TIN ALLOY CA-725

CONTACT PLATING: GOLD ON THE MATING AREA, TIN-LEAD

ON THE CONTACT TAILS, NICKEL UNDERPLATE

346/396 SERIES CARD EDGE CONNECTOR PART NUMBER: 396-016-541-604

YOUR CONNECTION TO QUALITY & SERVICE

**EDAC INC** TORONTO, ONTARIO CANADA

THESE DRAWINGS AND SPECIFICATIONS ARE THE PROPERTY OF EDAC INC.,AND SHALL NOT BE REPRODUCED,OR COPIED OR USED AS THE BASIS FOR THE MANUFACTURE OR SALE OF APPARATUS WITHOUT WRITTEN PERMISSION.

| SECTION A-A        |                  |  |
|--------------------|------------------|--|
| ACAD REFERENCE NO. | 346-ENG-MASTER   |  |
| DRAWN: J.LEE       | DATE: APR. 22/09 |  |
| CHECKED:           | DATE:            |  |
| SCALE: 1:1         | SHEET 1 OF 2     |  |
| DRAWING NUMBER     | ISSUE            |  |