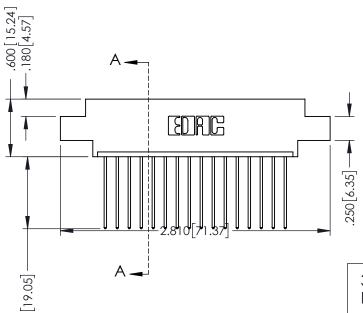

.330 [8.38] Slot Depth .160 [4.06] Point of Contact

346-ENG-MASTER

ISSUE NUMBER ORIGINAL 1

## **Contact Code 555**

## **Contact Code 556**

INSULATOR MATERIAL: THERMOPLASTIC POLYESTER, UL 94V-0 CONTACT MATERIAL; COPPER, NICKEL, TIN ALLOY CA-725 CONTACT PLATING: GOLD ON THE MATING AREA, TIN-LEAD

ON THE CONTACT TAILS, NICKEL UNDERPLATE

## 346/396 SERIES CARD EDGE CONNECTOR CONTACT CODE 555,556,558,559,560 DIMENSIONS

YOUR CONNECTION TO QUALITY & SERVICE

**EDAC INC** TORONTO, ONTARIO CANADA

THESE DRAWINGS AND SPECIFICATIONS ARE THE PROPERTY OF EDAC INC.,AND SHALL NOT BE REPRODUCED, OR COPIED OR USED AS THE BASIS FOR THE MANUFACTURE OR SALE OF APPARATUS WITHOUT WRITTEN PERMISSION.

|   | ACAD REFERENCE NO. | 346-ENG-MASTER   |
|---|--------------------|------------------|
|   | DRAWN: J.LEE       | DATE: APR. 22/09 |
| ) | CHECKED:           | DATE:            |
|   | SCALE: 1:1         | SHEET 2 OF 2     |
|   | DRAWING NUMBER     | ISSUE            |
|   | 346-ENG-MASTER     | 1                |