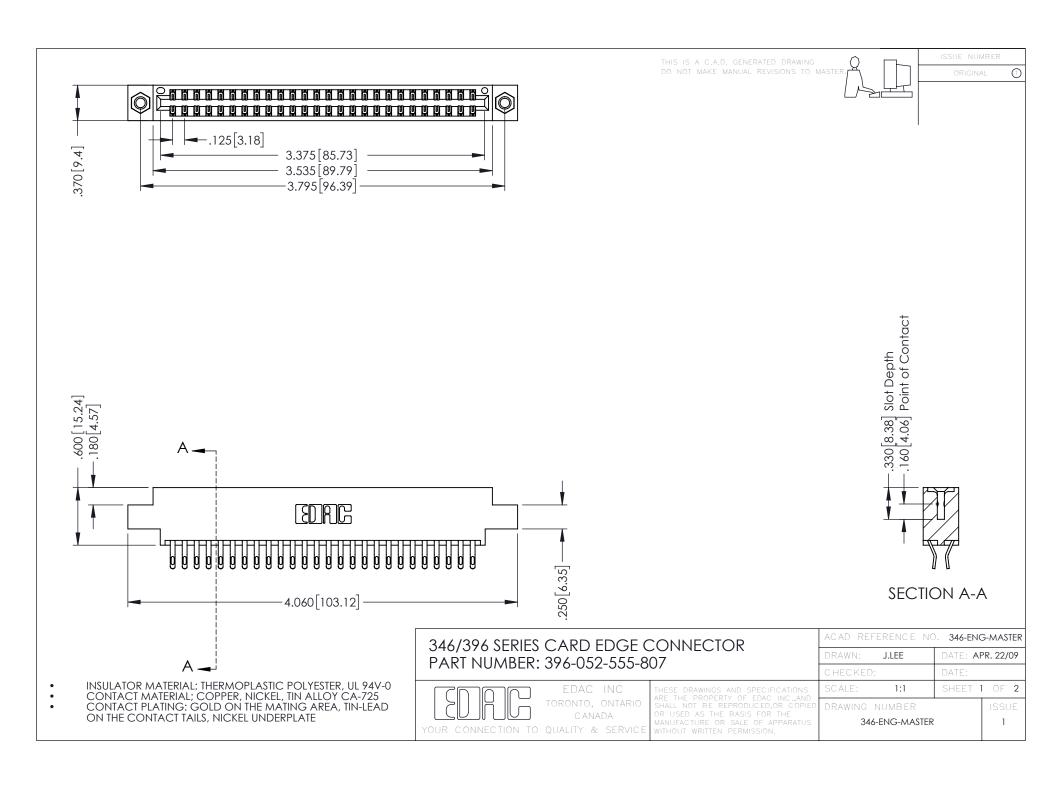

**Contact Code 555** 

**Contact Code 556** 

INSULATOR MATERIAL: THERMOPLASTIC POLYESTER, UL 94V-0 CONTACT MATERIAL; COPPER, NICKEL, TIN ALLOY CA-725

CONTACT PLATING: GOLD ON THE MATING AREA, TIN-LEAD ON THE CONTACT TAILS, NICKEL UNDERPLATE