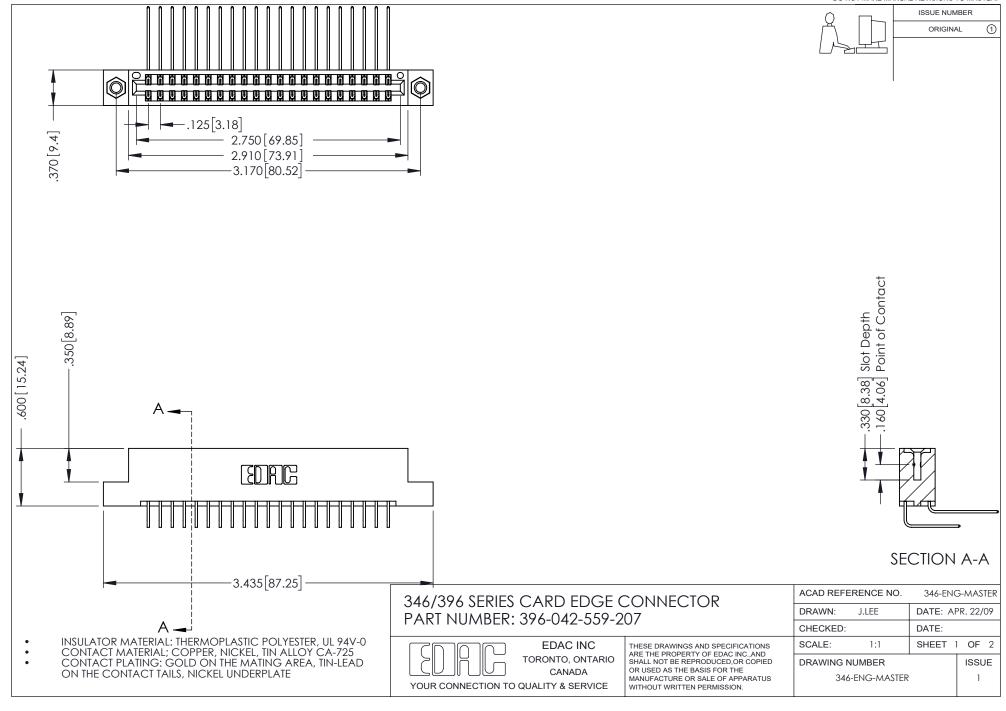

## **Contact Code 556**

INSULATOR MATERIAL: THERMOPLASTIC POLYESTER, UL 94V-0 CONTACT MATERIAL; COPPER, NICKEL, TIN ALLOY CA-725 CONTACT PLATING: GOLD ON THE MATING AREA, TIN-LEAD

ON THE CONTACT TAILS, NICKEL UNDERPLATE

## 346/396 SERIES CARD EDGE CONNECTOR CONTACT CODE 555,556,558,559,560 DIMENSIONS

YOUR CONNECTION TO QUALITY & SERVICE

**EDAC INC** TORONTO, ONTARIO CANADA

THESE DRAWINGS AND SPECIFICATIONS ARE THE PROPERTY OF EDAC INC.,AND SHALL NOT BE REPRODUCED, OR COPIED OR USED AS THE BASIS FOR THE MANUFACTURE OR SALE OF APPARATUS WITHOUT WRITTEN PERMISSION.