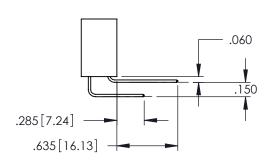

Contact Code 559

Contact Code 560

INSULATOR MATERIAL: THERMOPLASTIC POLYESTER, UL 94V-0

DAP MATERIAL AVAILABLE UPON REQUEST

CONTACT MATERIAL; COPPER ALLOY CONTACT PLATING: GOLD ON THE MATING AREA, TIN PLATING ON THE CONTACT TAILS, NICKEL UNDERPLATE