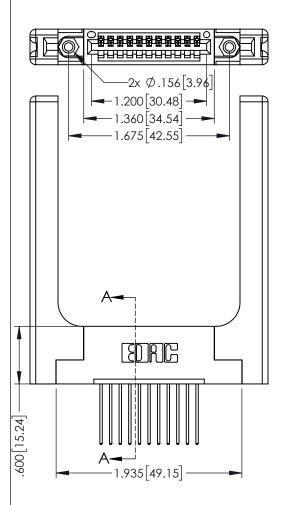

Contact Dimensions: 542-Wire Wrap .025 Sq.(0.64 Sq.) - Tail LG=.645(16.38) .100 (2.54) Contact Spacing x .200 (5.08) Row Spacing

..330[8.38] CARD SLOT .160[4.06] POINT OF CONTACT

345/395 SERIES CARD EDGE CONNECTOR PART NUMBER: 395-011-542-158