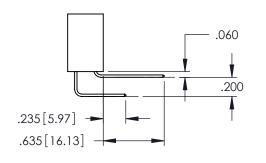

**SECTION A-A** 

INSULATOR MATERIAL: THERMOPLASTIC PBT BLACK, UL 94V-0

CONTACT MATERIAL; COPPER TIN ALLOY CONTACT PLATING: GOLD ON THE MATING AREA, TIN PLATING ON THE CONTACT TAILS, NICKEL UNDERPLATE

**Contact Code 558** 