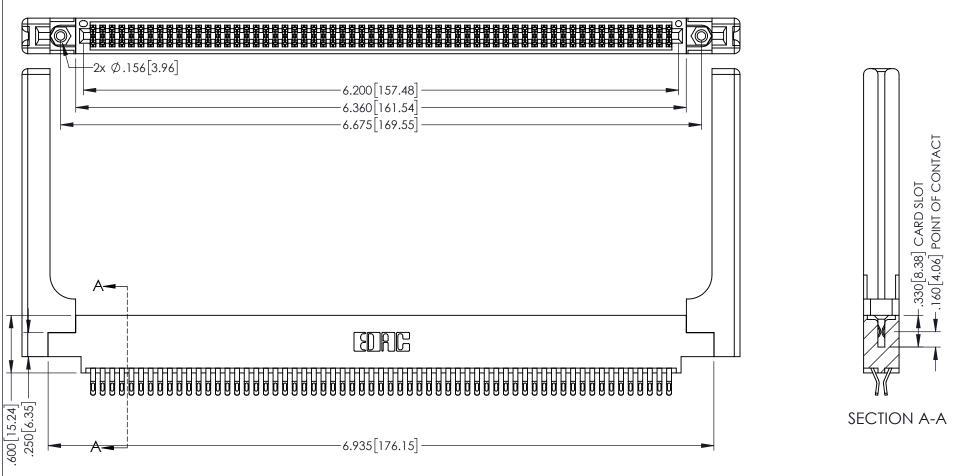

345/395 SERIES CARD EDGE CONNECTOR PART NUMBER: 395-122-555-858

INSULATOR MATERIAL: THERMOPLASTIC PBT BLACK, UL 94V-0 CONTACT MATERIAL; COPPER TIN ALLOY CONTACT PLATING: GOLD ON THE MATING AREA, TIN PLATING ON THE CONTACT TAILS, NICKEL UNDERPLATE

YOUR CONNECTION TO QUALITY & SERVICE

| ACAD REFERENCE NO. 345-ENG-MASTER |                  |       |
|-----------------------------------|------------------|-------|
| DRAWN: R.STA.MONICA               | DATE:MAY.16/2017 |       |
| CHECKED:                          | DATE:            |       |
| SCALE: 1:1                        | SHEET 1          | OF 2  |
| DRAWING NUMBER                    |                  | ISSUE |
| 345-ENG-MASTER                    |                  | 1     |