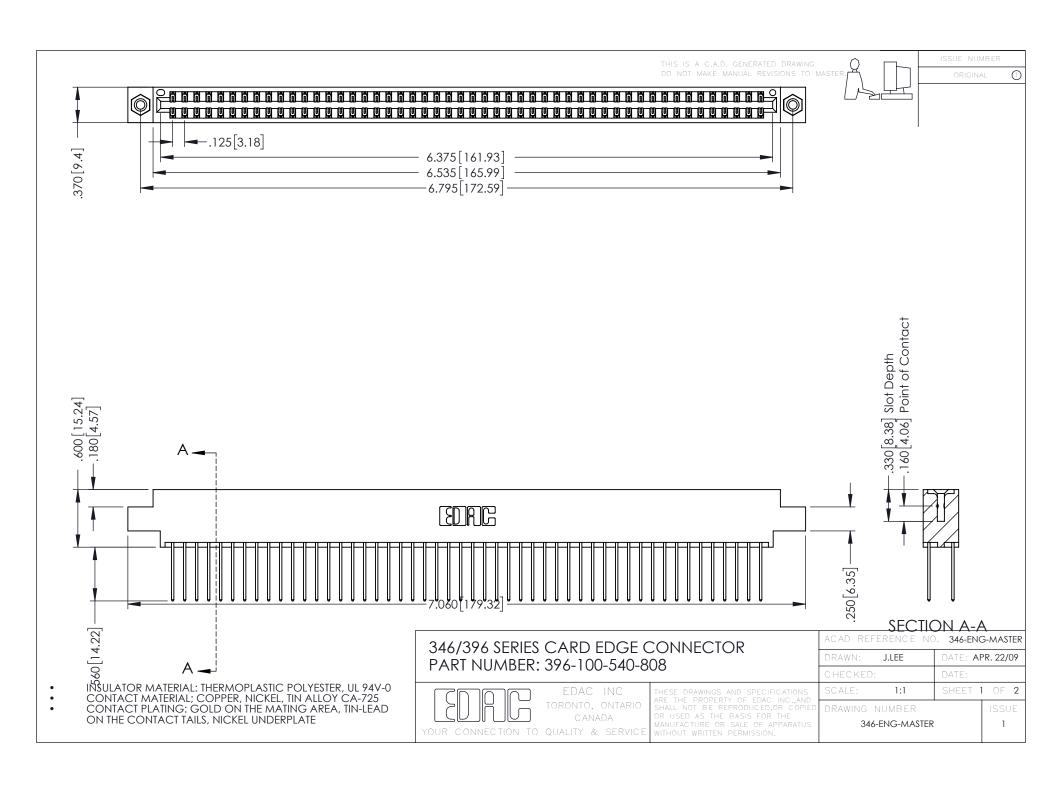

**Contact Code 555** 

**Contact Code 556** 

INSULATOR MATERIAL: THERMOPLASTIC POLYESTER, UL 94V-0 CONTACT MATERIAL; COPPER, NICKEL, TIN ALLOY CA-725

CONTACT PLATING: GOLD ON THE MATING AREA, TIN-LEAD ON THE CONTACT TAILS, NICKEL UNDERPLATE

## 346/396 SERIES CARD EDGE CONNECTOR CONTACT CODE 555,556,558,559,560 DIMENSIONS

YOUR CONNECTION TO QUALITY & SERVICE

|   | ACAD REFERENCE NO. 346-ENG-MASTER |                  |
|---|-----------------------------------|------------------|
|   | DRAWN: J.LEE                      | DATE: APR. 22/09 |
|   | CHECKED:                          | DATE:            |
|   | SCALE: 1:1                        | SHEET 2 OF 2     |
| D | DRAWING NUMBER                    | ISSUE            |

346-ENG-MASTER