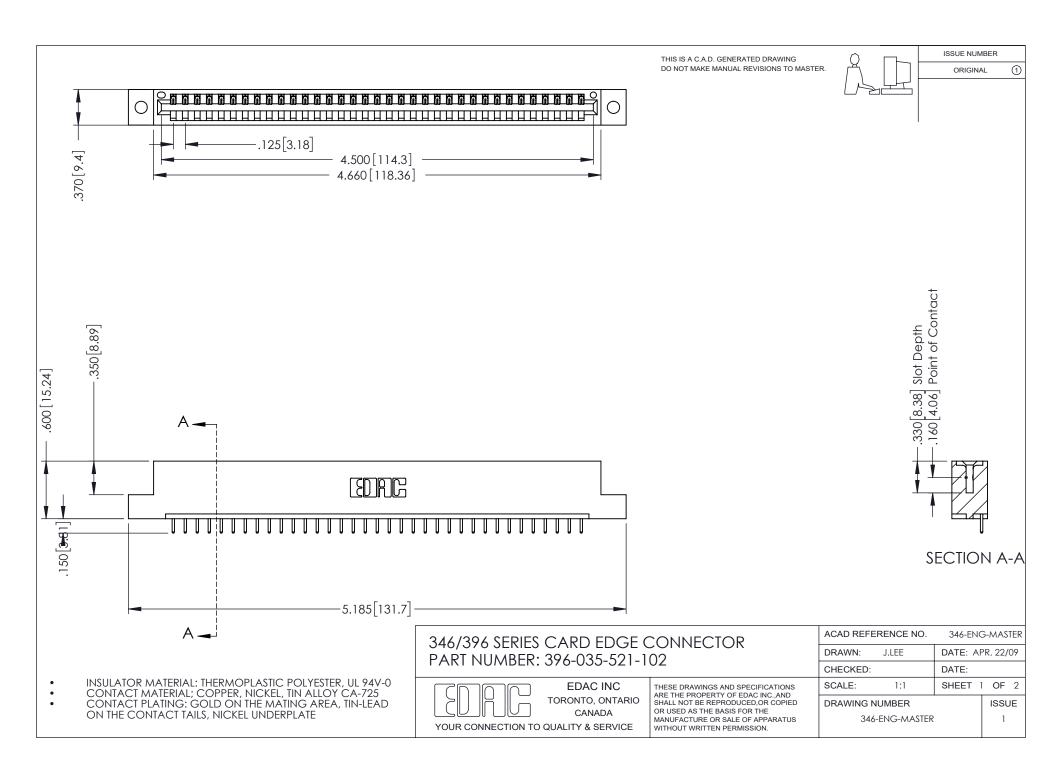

## **Contact Code 556**

INSULATOR MATERIAL: THERMOPLASTIC POLYESTER, UL 94V-0 CONTACT MATERIAL; COPPER, NICKEL, TIN ALLOY CA-725 CONTACT PLATING: GOLD ON THE MATING AREA, TIN-LEAD

ON THE CONTACT TAILS, NICKEL UNDERPLATE

## 346/396 SERIES CARD EDGE CONNECTOR CONTACT CODE 555,556,558,559,560 DIMENSIONS

YOUR CONNECTION TO QUALITY & SERVICE

**EDAC INC** TORONTO, ONTARIO CANADA

THESE DRAWINGS AND SPECIFICATIONS ARE THE PROPERTY OF EDAC INC.,AND SHALL NOT BE REPRODUCED, OR COPIED OR USED AS THE BASIS FOR THE MANUFACTURE OR SALE OF APPARATUS WITHOUT WRITTEN PERMISSION.