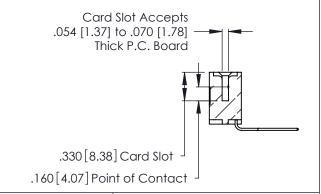

THIS IS A C.A.D. GENERATED DRAWING DO NOT MAKE MANUAL REVISIONS TO MASTER.

Contact Code 556

ISSUE NUMBER

ORIGINAL

1

**Contact Code 555** 

.165 [4.19] .045(1.14) to .060(1.52) Between Tails .375 [9.54] .125(3.18) to .210(5.33) **Outside Tails** 