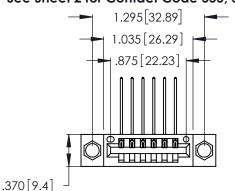

Contact Dimensions:
559-90 Degree Bend (Code 541 Contacts)
See Sheet 2 for Contact Code 555, 556, 558, 559, 560 Dimensions

- INSULATOR MATERIAL: THERMOPLASTIC POLYESTER, UL 94V-0 CONTACT MATERIAL; COPPER, NICKEL, TIN ALLOY CA-725
- CONTACT PLATING: GOLD ON THE MATING AREA, TIN-LEAD ON THE CONTACT TAILS, NICKEL UNDERPLATE

THIS IS A C.A.D. GENERATED DRAWING DO NOT MAKE MANUAL REVISIONS TO MASTER.

ISSUE NUMBER ORIGINAL

346/396 SERIES CARD EDGE CONNECTOR PART NUMBER: 396-006-559-604

**EDAC INC** TORONTO, ONTARIO CANADA

THESE DRAWINGS AND SPECIFICATIONS ARE THE PROPERTY OF EDAC INC., AND SHALL NOT BE REPRODUCED, OR COPIED OR USED AS THE BASIS FOR THE MANUFACTURE OR SALE OF APPARATUS WITHOUT WRITTEN PERMISSION.