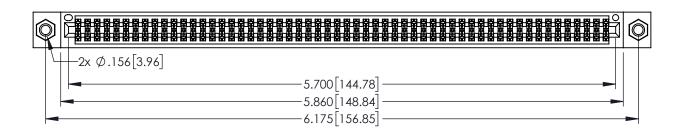

1

- INSULATOR MATERIAL: THERMOPLASTIC PBT BLACK, UL 94V-0
- CONTACT MATERIAL; COPPER TIN ALLOY CONTACT PLATING: GOLD ON THE MATING AREA, TIN PLATING ON THE CONTACT TAILS, NICKEL UNDERPLATE

| 345/395 SERIES CARD EDGE CONNECTOR |
|------------------------------------|
| PART NUMBER: 395-112-560-807       |

YOUR CONNECTION TO QUALITY & SERVICE

CANADA

| ACAD REFERENCE NO. 345-ENG-MASTER |                 |   |
|-----------------------------------|-----------------|---|
| DRAWN: R.STA.MONICA               | DATE:MAY.16/201 | 7 |
| CHECKED:                          | DATE:           |   |
| SCALE: 1:1                        | SHEET 1 OF 2    |   |
| DRAWING NUMBER                    | ISSUE           |   |
| 345-ENG-MASTER                    | 1               |   |