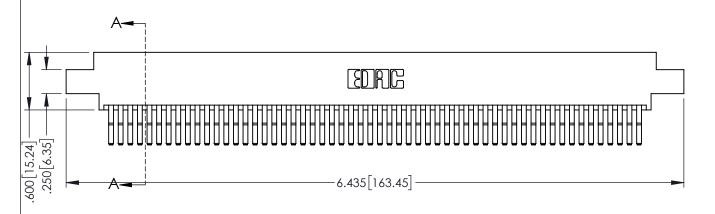

**Contact Code 558** 

Contact Code 559

**Contact Code 560** 

INSULATOR MATERIAL: THERMOPLASTIC POLYESTER, UL 94V-0

DAP MATERIAL AVAILABLE UPON REQUEST

CONTACT MATERIAL; COPPER ALLOY CONTACT PLATING: GOLD ON THE MATING AREA, TIN PLATING ON THE CONTACT TAILS, NICKEL UNDERPLATE

345/395 SERIES CARD EDGE CONNECTOR CONTACT CODE 555,556,558,559,560 DIMENSIONS

YOUR CONNECTION TO QUALITY & SERVICE

ACAD REFERENCE NO. 345-ENG-MASTER DATE:MAY.16/2017 DRAWN: R.STA.MONICA 1:1 SHEET 2 OF 2