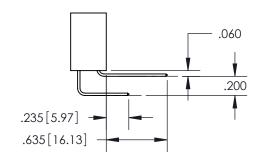

ISSUE NUMBER

ORIGINAL

1

**Contact Code 558** 

**Contact Code 559** 

**Contact Code 560** 

| 345/395 SERIES CARD EDGE CONNECTOR          |
|---------------------------------------------|
| CONTACT CODE 555,556,558,559,560 DIMENSIONS |

Outside Tails

Between Tails

|  | ACAD REFERENCE NO.  | 345-ENG-MASTER   |  |  |
|--|---------------------|------------------|--|--|
|  | DRAWN: R.STA.MONICA | DATE:MAY.16/2017 |  |  |
|  | CHECKED:            | DATE:            |  |  |
|  | SCALE: 1:1          | SHEET 2 OF 2     |  |  |
|  | DRAWING NUMBER      | ISSUE            |  |  |
|  | 345-ENG-MASTER      | 1                |  |  |