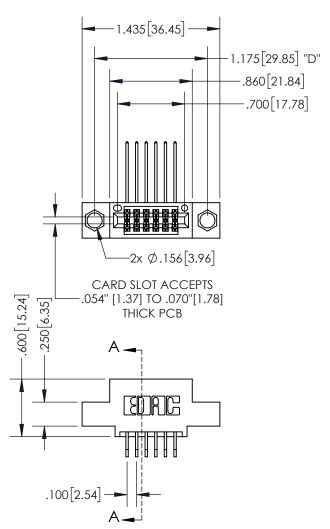

**Contact Dimensions:** 559-90 Degree Bend (Code 541 Contacts) See Sheet 2 for Contact Code 555, 556, 558,

559, 560 Dimensions

INSULATOR MATERIAL: THERMOPLASTIC PBT, UL 94V-0 CONTACT MATERIAL; COPPER TIN ALLOY CONTACT PLATING: GOLD ON THE MATING AREA, TIN PLATING ON THE CONTACT TAILS, NICKEL UNDERPLATE

## SECTION A-A

345/395 SERIES CARD EDGE CONNECTOR PART NUMBER: 395-012-559-504

**EDAC INC** TORONTO, ONTARIO CANADA

THESE DRAWINGS AND SPECIFICATIONS ARE THE PROPERTY OF EDAC INC.,AND SHALL NOT BE REPRODUCED, OR COPIED OR USED AS THE BASIS FOR THE MANUFACTURE OR SALE OF APPARATUS WITHOUT WRITTEN PERMISSION.

|  | ACAD REFERENCE NO. |              | 345-ENG-MASTER   |       |
|--|--------------------|--------------|------------------|-------|
|  | DRAWN:             | R.STA.MONICA | DATE:MAY.16/2017 |       |
|  | CHECKED:           |              | DATE:            |       |
|  | SCALE:             | 1:1          | SHEET            | OF 2  |
|  | DRAWING            | G NUMBER     |                  | ISSUE |
|  | 345-ENG-MASTER     |              |                  | 1     |
|  |                    |              |                  |       |