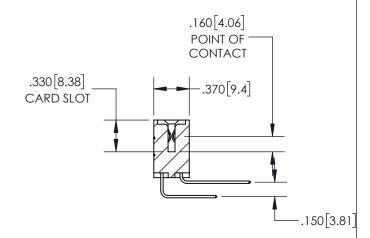

## SECTION A-A

345/395 SERIES CARD EDGE CONNECTOR PART NUMBER: 395-012-559-504

**EDAC INC** TORONTO, ONTARIO CANADA

THESE DRAWINGS AND SPECIFICATIONS ARE THE PROPERTY OF EDAC INC.,AND SHALL NOT BE REPRODUCED, OR COPIED OR USED AS THE BASIS FOR THE MANUFACTURE OR SALE OF APPARATUS WITHOUT WRITTEN PERMISSION.

**Contact Dimensions:** 559-90 Degree Bend (Code 541 Contacts) See Sheet 2 for Contact Code 555, 556, 558,

559, 560 Dimensions

INSULATOR MATERIAL: THERMOPLASTIC PBT, UL 94V-0 CONTACT MATERIAL; COPPER TIN ALLOY CONTACT PLATING: GOLD ON THE MATING AREA, TIN PLATING ON THE CONTACT TAILS, NICKEL UNDERPLATE