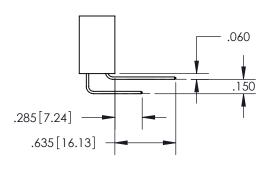

ISSUE NUMBER

ORIGINAL

1

**Contact Code 558** 

**Contact Code 559** 

**Contact Code 560** 

| 345/395 SERIES CARD EDGE CONNECTOR          |
|---------------------------------------------|
| CONTACT CODE 555,556,558,559,560 DIMENSIONS |

Outside Tails

Between Tails

|  | ACAD REFERENCE NO.  | 345-ENG-MASTER   |  |  |
|--|---------------------|------------------|--|--|
|  | DRAWN: R.STA.MONICA | DATE:MAY.16/2017 |  |  |
|  | CHECKED:            | DATE:            |  |  |
|  | SCALE: 1:1          | SHEET 2 OF 2     |  |  |
|  | DRAWING NUMBER      | ISSUE            |  |  |
|  | 345-ENG-MASTER      | 1                |  |  |