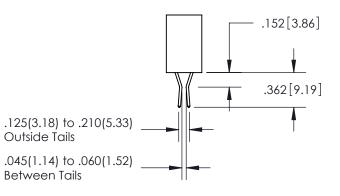

ISSUE NUMBER

ORIGINAL

1

**Contact Code 558** 

**Contact Code 559** 

**Contact Code 560** 

| 345/395 SERIES CARD EDGE CONNECTOR          |
|---------------------------------------------|
| CONTACT CODE 555,556,558,559,560 DIMENSIONS |

Outside Tails

Between Tails

|  | ACAD REFERENCE NO.  | 345-ENG-MASTER   |  |  |
|--|---------------------|------------------|--|--|
|  | DRAWN: R.STA.MONICA | DATE:MAY.16/2017 |  |  |
|  | CHECKED:            | DATE:            |  |  |
|  | SCALE: 1:1          | SHEET 2 OF 2     |  |  |
|  | DRAWING NUMBER      | ISSUE            |  |  |
|  | 345-ENG-MASTER      | 1                |  |  |