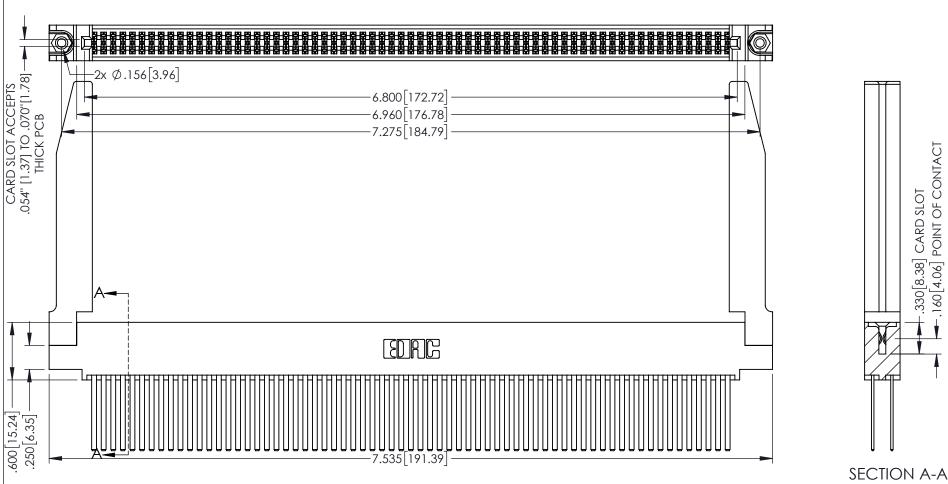

<u>Contact Dimensions:</u>
544-Wire Wrap .050x.025(1.27x0.64) - Tail LG=.750(19.05)
.100 (2.54) Contact Spacing x .200 (5.08) Row Spacing

160[4.06] POINT OF CONTACT

.330[8.38] CARD SLOT

1

345/395 SERIES CARD EDGE CONNECTOR PART NUMBER: 395-134-544-578

INSULATOR MATERIAL: THERMOPLASTIC PBT BLACK, UL 94V-0 CONTACT MATERIAL; COPPER TIN ALLOY CONTACT PLATING: GOLD ON THE MATING AREA, TIN PLATING ON THE CONTACT TAILS, NICKEL UNDERPLATE

YOUR CONNECTION TO QUALITY & SERVICE

| 020110117171        |                  |  |
|---------------------|------------------|--|
| ACAD REFERENCE NO   | . 345-ENG-MASTER |  |
| DRAWN: R.STA.MONICA | DATE:MAY.16/2017 |  |
| CHECKED:            | DATE:            |  |
| SCALE: 1:1          | SHEET 1 OF 2     |  |
| DRAWING NUMBER      | ISSUE            |  |