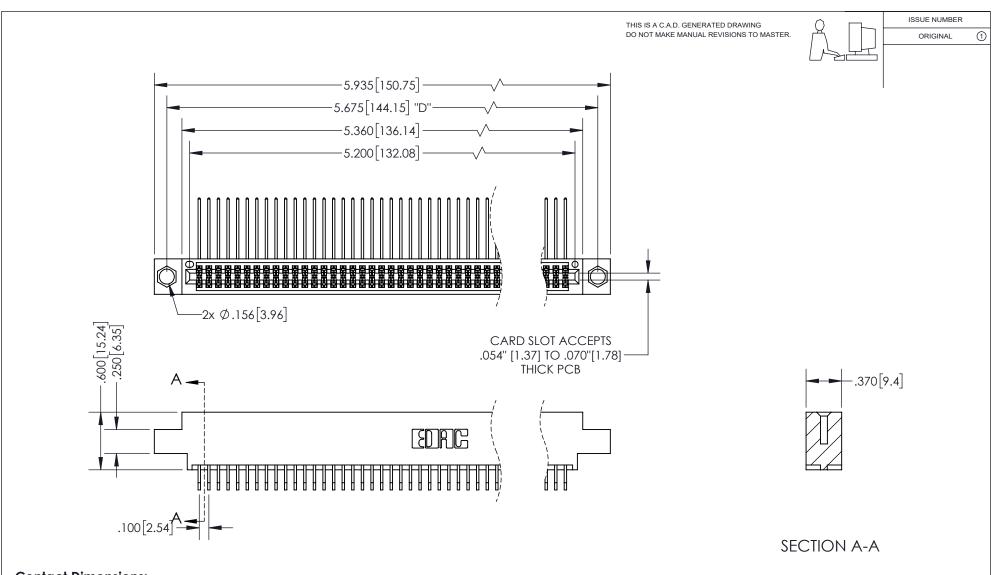

**Contact Dimensions:** 559-90 Degree Bend (Code 541 Contacts) See Sheet 2 for Contact Code 555, 556, 558, 559, 560 Dimensions

INSULATOR MATERIAL: THERMOPLASTIC PBT, UL 94V-0 CONTACT MATERIAL; COPPER TIN ALLOY
CONTACT PLATING: GOLD ON THE MATING AREA, TIN PLATING
ON THE CONTACT TAILS, NICKEL UNDERPLATE

## 345/395 SERIES CARD EDGE CONNECTOR PART NUMBER: 395-102-559-804

YOUR CONNECTION TO QUALITY & SERVICE

**EDAC INC** TORONTO, ONTARIO CANADA

THESE DRAWINGS AND SPECIFICATIONS ARE THE PROPERTY OF EDAC INC.,AND SHALL NOT BE REPRODUCED, OR COPIED OR USED AS THE BASIS FOR THE MANUFACTURE OR SALE OF APPARATUS WITHOUT WRITTEN PERMISSION.