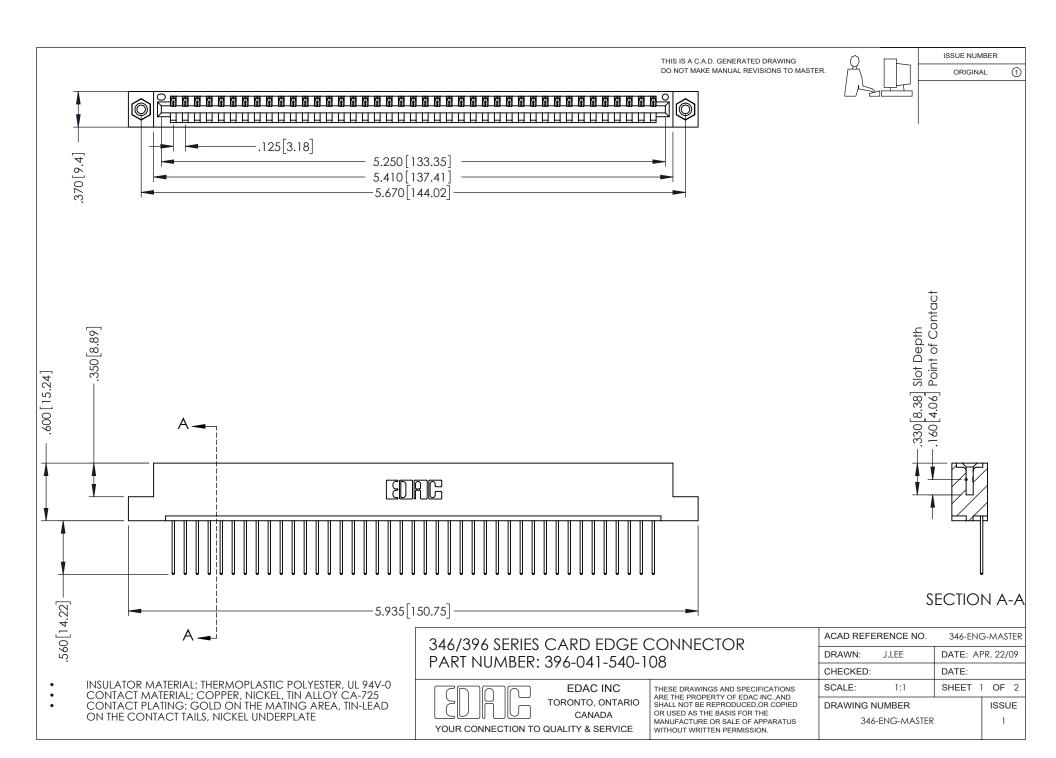

## **Contact Code 556**

INSULATOR MATERIAL: THERMOPLASTIC POLYESTER, UL 94V-0 CONTACT MATERIAL; COPPER, NICKEL, TIN ALLOY CA-725 CONTACT PLATING: GOLD ON THE MATING AREA, TIN-LEAD

ON THE CONTACT TAILS, NICKEL UNDERPLATE

## 346/396 SERIES CARD EDGE CONNECTOR CONTACT CODE 555,556,558,559,560 DIMENSIONS

YOUR CONNECTION TO QUALITY & SERVICE

**EDAC INC** TORONTO, ONTARIO CANADA

THESE DRAWINGS AND SPECIFICATIONS ARE THE PROPERTY OF EDAC INC.,AND SHALL NOT BE REPRODUCED, OR COPIED OR USED AS THE BASIS FOR THE MANUFACTURE OR SALE OF APPARATUS WITHOUT WRITTEN PERMISSION.