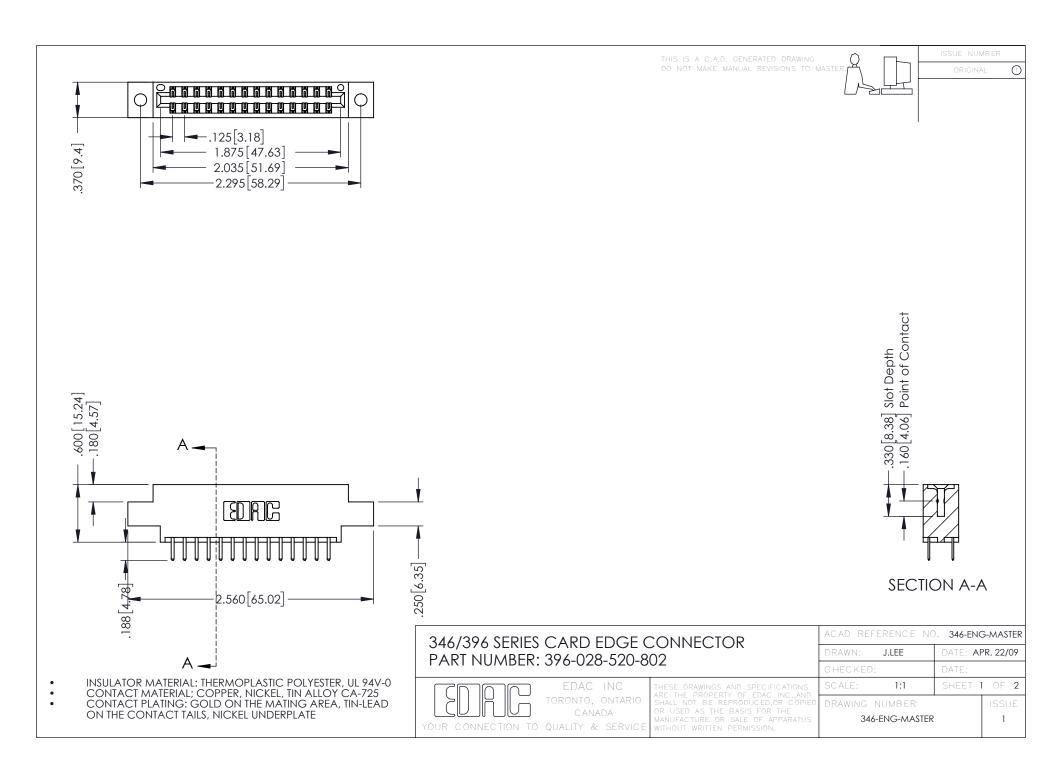

**Contact Code 555** 

**Contact Code 556** 

INSULATOR MATERIAL: THERMOPLASTIC POLYESTER, UL 94V-0 CONTACT MATERIAL; COPPER, NICKEL, TIN ALLOY CA-725 CONTACT PLATING: GOLD ON THE MATING AREA, TIN-LEAD

ON THE CONTACT TAILS, NICKEL UNDERPLATE

## 346/396 SERIES CARD EDGE CONNECTOR CONTACT CODE 555,556,558,559,560 DIMENSIONS

YOUR CONNECTION TO QUALITY & SERVICE

|   | ACAD REFERENCE NO. 346-ENG-MASTER |                  |
|---|-----------------------------------|------------------|
|   | DRAWN: J.LEE                      | DATE: APR. 22/09 |
|   | CHECKED:                          | DATE:            |
|   | SCALE: 1:1                        | SHEET 2 OF 2     |
| D | DRAWING NUMBER                    | ISSUE            |

346-ENG-MASTER