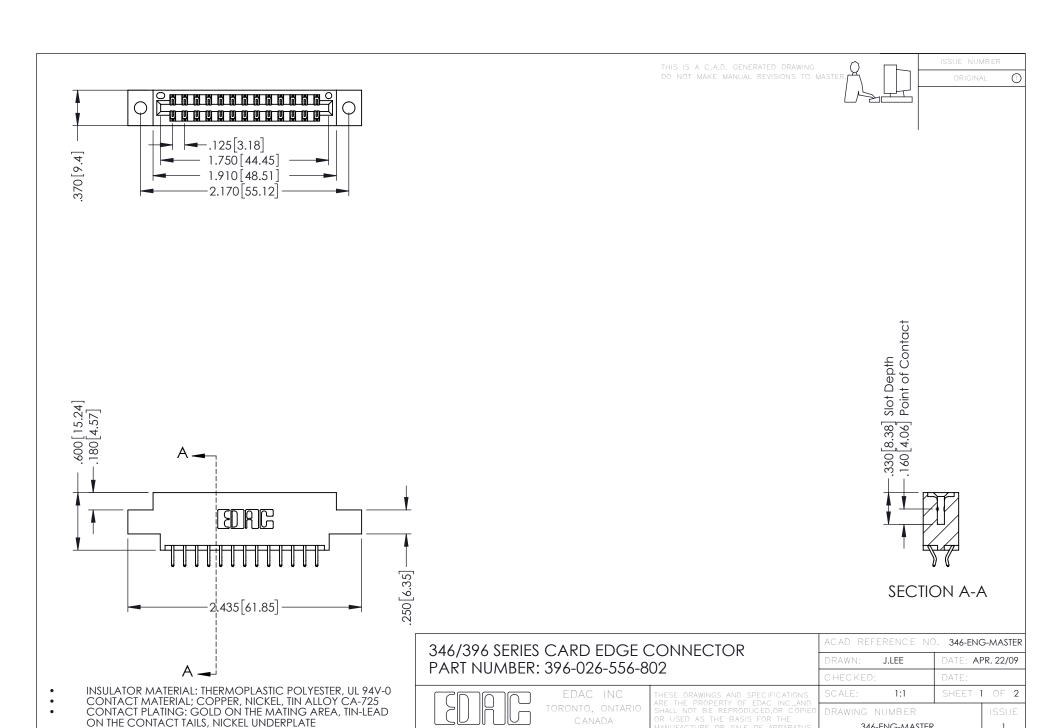

YOUR CONNECTION TO QUALITY & SERVICE

346-ENG-MASTER

**Contact Code 555** 

**Contact Code 556** 

INSULATOR MATERIAL: THERMOPLASTIC POLYESTER, UL 94V-0 CONTACT MATERIAL; COPPER, NICKEL, TIN ALLOY CA-725 CONTACT PLATING: GOLD ON THE MATING AREA, TIN-LEAD

ON THE CONTACT TAILS, NICKEL UNDERPLATE

## 346/396 SERIES CARD EDGE CONNECTOR CONTACT CODE 555,556,558,559,560 DIMENSIONS

YOUR CONNECTION TO QUALITY & SERVICE

|   | ACAD REFERENCE NO. 346-ENG-MASTER |                  |
|---|-----------------------------------|------------------|
|   | DRAWN: J.LEE                      | DATE: APR. 22/09 |
|   | CHECKED:                          | DATE:            |
|   | SCALE: 1:1                        | SHEET 2 OF 2     |
| D | DRAWING NUMBER                    | ISSUE            |