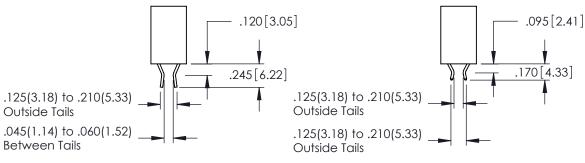

YOUR CONNECTION TO QUALITY & SERVICE

346-ENG-MASTER

**Contact Code 555** 

**Contact Code 556** 

INSULATOR MATERIAL: THERMOPLASTIC POLYESTER, UL 94V-0 CONTACT MATERIAL; COPPER, NICKEL, TIN ALLOY CA-725 CONTACT PLATING: GOLD ON THE MATING AREA, TIN-LEAD