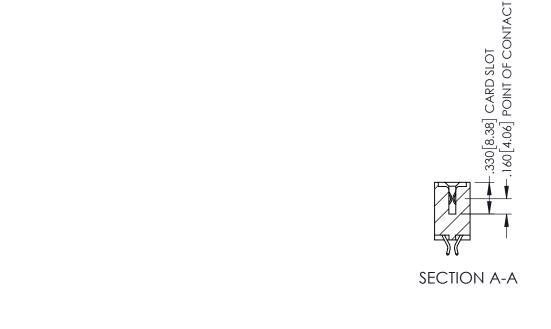

345/395 SERIES CARD EDGE CONNECTOR

**Contact Code 558** 

Contact Code 559

**Contact Code 560** 

- INSULATOR MATERIAL: THERMOPLASTIC POLYESTER, UL 94V-0 DAP MATERIAL AVAILABLE UPON REQUEST
- CONTACT MATERIAL; COPPER ALLOY

CONTACT PLATING: GOLD ON THE MATING AREA, TIN PLATING ON THE CONTACT TAILS, NICKEL UNDERPLATE

345/395 SERIES CARD EDGE CONNECTOR CONTACT CODE 555,556,558,559,560 DIMENSIONS

YOUR CONNECTION TO QUALITY & SERVICE