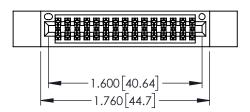

345/395 SERIES CARD EDGE CONNECTOR

**Contact Code 558** 

Contact Code 559

**Contact Code 560** 

- INSULATOR MATERIAL: THERMOPLASTIC POLYESTER, UL 94V-0 DAP MATERIAL AVAILABLE UPON REQUEST
- CONTACT MATERIAL; COPPER ALLOY

CONTACT PLATING: GOLD ON THE MATING AREA, TIN PLATING ON THE CONTACT TAILS, NICKEL UNDERPLATE

345/395 SERIES CARD EDGE CONNECTOR CONTACT CODE 555,556,558,559,560 DIMENSIONS

YOUR CONNECTION TO QUALITY & SERVICE