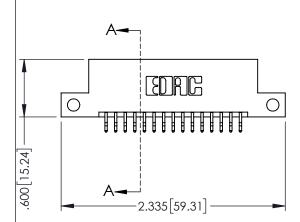

345/395 SERIES CARD EDGE CONNECTOR

**Contact Code 558** 

Contact Code 559

**Contact Code 560** 

- INSULATOR MATERIAL: THERMOPLASTIC POLYESTER, UL 94V-0 DAP MATERIAL AVAILABLE UPON REQUEST
- CONTACT MATERIAL; COPPER ALLOY

CONTACT PLATING: GOLD ON THE MATING AREA, TIN PLATING ON THE CONTACT TAILS, NICKEL UNDERPLATE

345/395 SERIES CARD EDGE CONNECTOR CONTACT CODE 555,556,558,559,560 DIMENSIONS

YOUR CONNECTION TO QUALITY & SERVICE