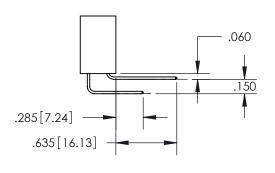

ISSUE NUMBER

ORIGINAL

1

.152[3.86] .362[9.19] .125(3.18) to .210(5.33) .045(1.14) to .060(1.52)

**Contact Code 558** 

**Contact Code 559** 

**Contact Code 560** 

| 345/395 SERIES CARD EDGE CONNECTOR          |
|---------------------------------------------|
| CONTACT CODE 555,556,558,559,560 DIMENSIONS |

Outside Tails

Between Tails

| S | ACAD REFERE    | NCE NO. | 345-EN           | G-MASTER |
|---|----------------|---------|------------------|----------|
|   | DRAWN: R.STA   | .MONICA | DATE:MAY.16/2017 |          |
|   | CHECKED:       |         | DATE:            |          |
|   | SCALE:         | 1:1     | SHEET            | 2 OF 2   |
|   | DRAWING NUMBER |         | ISSUE            |          |
|   | 345-ENG-MASTER |         |                  | 1        |