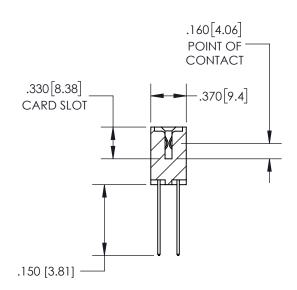

<u>Contact Dimensions:</u> 541-Wire Wrap .025 Sq.(0.64 Sq.) - Tail LG=.750(19.05) .100 (2.54) Contact Spacing x .200 (5.08) Row Spacing

INSULATOR MATERIAL: THERMOPLASTIC PBT, UL 94V-0 CONTACT MATERIAL; COPPER TIN ALLOY CONTACT PLATING: GOLD ON THE MATING AREA, TIN PLATING ON THE CONTACT TAILS, NICKEL UNDERPLATE