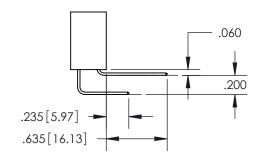

ISSUE NUMBER

ORIGINAL

1

.152[3.86] .362[9.19] .125(3.18) to .210(5.33) .045(1.14) to .060(1.52)

**Contact Code 558** 

**Contact Code 559** 

**Contact Code 560** 

| 345/395 SERIES CARD EDGE CONNECTOR          |
|---------------------------------------------|
| CONTACT CODE 555,556,558,559,560 DIMENSIONS |

Outside Tails

Between Tails

| S | ACAD REFERE    | NCE NO. | 345-EN           | G-MASTER |
|---|----------------|---------|------------------|----------|
|   | DRAWN: R.STA   | .MONICA | DATE:MAY.16/2017 |          |
|   | CHECKED:       |         | DATE:            |          |
|   | SCALE:         | 1:1     | SHEET            | 2 OF 2   |
|   | DRAWING NUMBER |         | ISSUE            |          |
|   | 345-ENG-MASTER |         |                  | 1        |