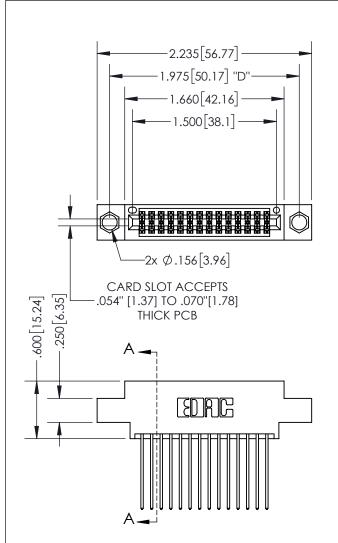

THIS IS A C.A.D. GENERATED DRAWING DO NOT MAKE MANUAL REVISIONS TO MASTER.

ISSUE NUMBER ORIGINAL 1

SECTION A-A

345/395 SERIES CARD EDGE CONNECTOR PART NUMBER: 395-028-541-804

**EDAC INC** TORONTO, ONTARIO CANADA

THESE DRAWINGS AND SPECIFICATIONS ARE THE PROPERTY OF EDAC INC.,AND SHALL NOT BE REPRODUCED, OR COPIED OR USED AS THE BASIS FOR THE MANUFACTURE OR SALE OF APPARATUS WITHOUT WRITTEN PERMISSION.

| ACAD REFERENCE NO.  | 345-ENG-MASTER   |       |
|---------------------|------------------|-------|
| DRAWN: R.STA.MONICA | DATE:MAY.16/2017 |       |
| CHECKED:            | DATE:            |       |
| SCALE: 1:1          | SHEET            | OF 2  |
| DRAWING NUMBER      |                  | ISSUE |
| 345-ENG-MASTER      | 1                |       |
|                     |                  |       |