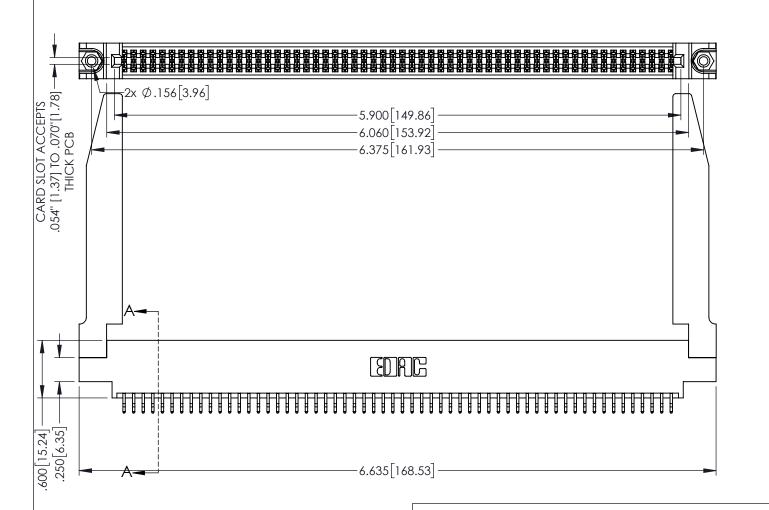

1

INSULATOR MATERIAL: THERMOPLASTIC PBT BLACK, UL 94V-0

CONTACT MATERIAL; COPPER TIN ALLOY

CONTACT PLATING: GOLD ON THE MATING AREA, TIN PLATING ON THE CONTACT TAILS, NICKEL UNDERPLATE

| 345/395 SERIES CARD EDGE CONNECTOR |
|------------------------------------|
| PART NUMBER: 395-116-556-878       |

YOUR CONNECTION TO QUALITY & SERVICE

| ACAD REFERENCE NO. 345-ENG-MASTER |                  |       |  |
|-----------------------------------|------------------|-------|--|
| DRAWN: R.STA.MONICA               | DATE:MAY.16/2017 |       |  |
| CHECKED:                          | DATE:            |       |  |
| SCALE: 1:1                        | SHEET '          | OF 2  |  |
| DRAWING NUMBER                    |                  | ISSUE |  |
| 345-ENG-MASTER                    |                  | 1     |  |

**Contact Code 558** 

Contact Code 559

**Contact Code 560** 

INSULATOR MATERIAL: THERMOPLASTIC POLYESTER, UL 94V-0

DAP MATERIAL AVAILABLE UPON REQUEST

CONTACT MATERIAL; COPPER ALLOY CONTACT PLATING: GOLD ON THE MATING AREA, TIN PLATING ON THE CONTACT TAILS, NICKEL UNDERPLATE

345/395 SERIES CARD EDGE CONNECTOR CONTACT CODE 555,556,558,559,560 DIMENSIONS

YOUR CONNECTION TO QUALITY & SERVICE

ACAD REFERENCE NO. 345-ENG-MASTER DATE:MAY.16/2017 DRAWN: R.STA.MONICA 1:1 SHEET 2 OF 2