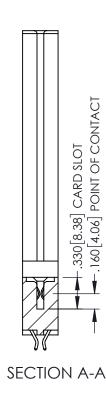

345/395 SERIES CARD EDGE CONNECTOR CONTACT CODE 555,556,558,559,560 DIMENSIONS

YOUR CONNECTION TO QUALITY & SERVICE

ACAD REFERENCE NO. 345-ENG-MASTER DATE:MAY.16/2017 DRAWN: R.STA.MONICA 1:1 SHEET 2 OF 2