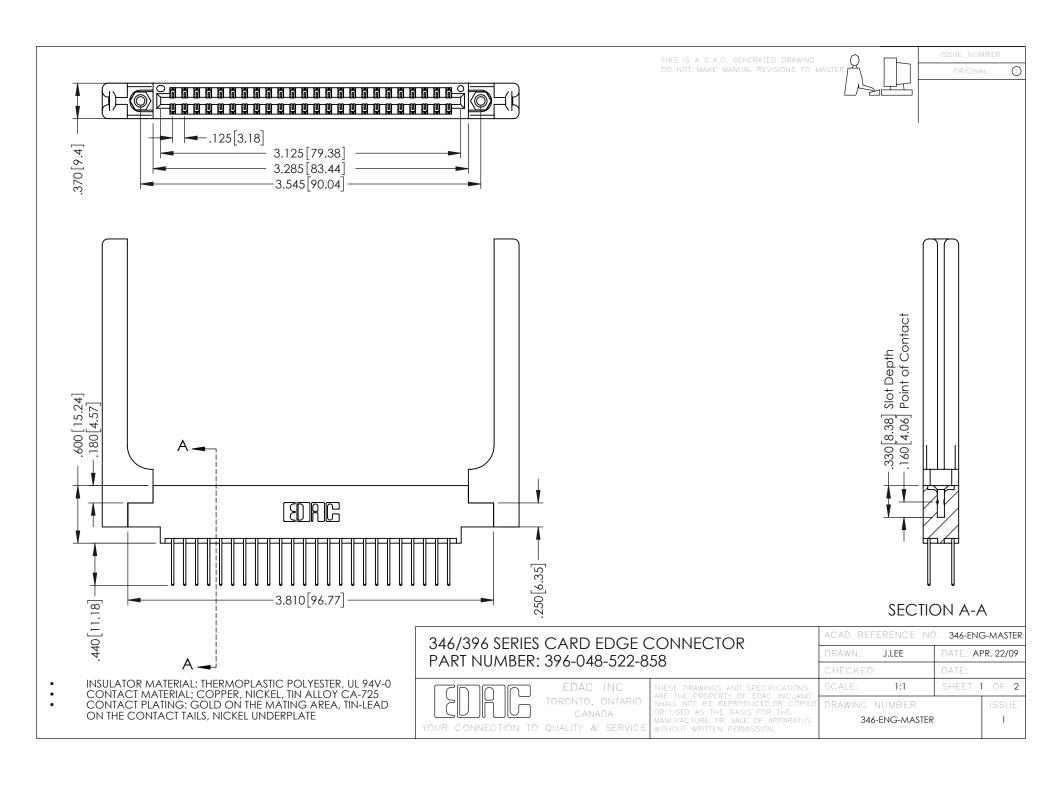

**Contact Code 555** 

**Contact Code 556** 

INSULATOR MATERIAL: THERMOPLASTIC POLYESTER, UL 94V-0 CONTACT MATERIAL; COPPER, NICKEL, TIN ALLOY CA-725

CONTACT PLATING: GOLD ON THE MATING AREA, TIN-LEAD ON THE CONTACT TAILS, NICKEL UNDERPLATE

## 346/396 SERIES CARD EDGE CONNECTOR CONTACT CODE 555,556,558,559,560 DIMENSIONS

YOUR CONNECTION TO QUALITY & SERVICE

|   | ACAD REFERENCE NO. 346-ENG-MASTER |                  |
|---|-----------------------------------|------------------|
|   | DRAWN: J.LEE                      | DATE: APR. 22/09 |
|   | CHECKED:                          | DATE:            |
|   | SCALE: 1:1                        | SHEET 2 OF 2     |
| D | DRAWING NUMBER                    | ISSUE            |

346-ENG-MASTER