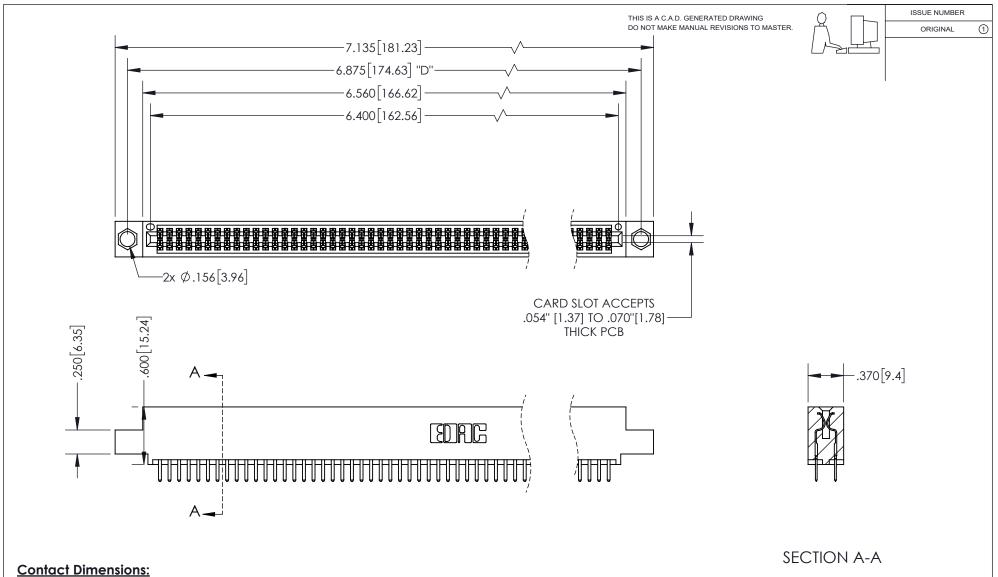

<u>Contact Dimensions:</u> 520-P.C. Tail .030x.018(0.76x0.46) - Tail LG=.175(4.45) .100 (2.54) Contact Spacing x .200 (5.08) Row Spacing

INSULATOR MATERIAL: THERMOPLASTIC PBT, UL 94V-0 CONTACT MATERIAL; COPPER TIN ALLOY CONTACT PLATING: GOLD ON THE MATING AREA, TIN PLATING ON THE CONTACT TAILS, NICKEL UNDERPLATE

## 345/395 SERIES CARD EDGE CONNECTOR PART NUMBER: 395-126-520-504

YOUR CONNECTION TO QUALITY & SERVICE

**EDAC INC** TORONTO, ONTARIO CANADA

THESE DRAWINGS AND SPECIFICATIONS ARE THE PROPERTY OF EDAC INC.,AND SHALL NOT BE REPRODUCED, OR COPIED OR USED AS THE BASIS FOR THE MANUFACTURE OR SALE OF APPARATUS WITHOUT WRITTEN PERMISSION.