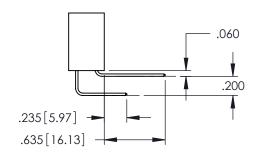

Contact Dimensions: 556-Extender Board Bend (Code 520 Contacts) See Sheet 2 for Contact Code 555, 556, 558, 559, 560 Dimensions

THIS IS A C.A.D. GENERATED DRAWING
DO NOT MAKE MANUAL REVISIONS TO MAS

ORIGINAL

345/395 SERIES CARD EDGE CONNECTOR CONTACT CODE 555,556,558,559,560 DIMENSIONS

YOUR CONNECTION TO QUALITY & SERVICE

ACAD REFERENCE NO. 345-ENG-MASTER DATE:MAY.16/2017 DRAWN: R.STA.MONICA 1:1 SHEET 2 OF 2