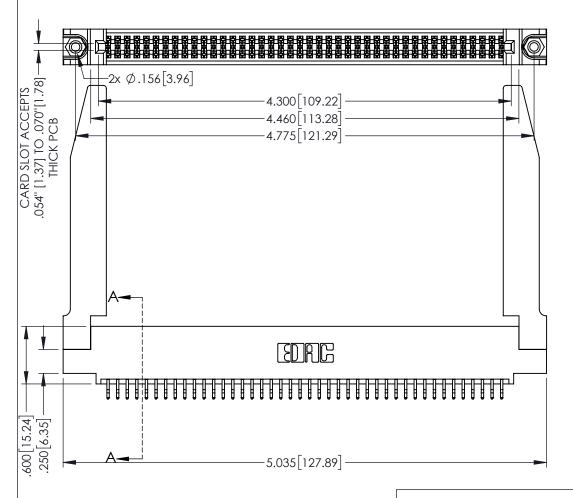

| 345/395 SERIES CARD EDGE CONNECTOR |
|------------------------------------|
| PART NUMBER: 395-084-556-578       |

EDNG

TORONTO, ONTARIO CANADA

YOUR CONNECTION TO QUALITY & SERVICE V

| THESE DRAWINGS AND SPECIFICATIONS ARE THE PROPERTY OF EDAC INC.,AND |
|---------------------------------------------------------------------|
| SHALL NOT BE REPRODUCED,OR COPIED                                   |
| OR USED AS THE BASIS FOR THE<br>MANUFACTURE OR SALE OF APPARATUS    |
| WITHOUT WRITTEN PERMISSION.                                         |

1

NO IT 330 [8.38] CARD SLOT — .160 [4.06] POINT OF CONTACT

INSULATOR MATERIAL: THERMOPLASTIC PBT BLACK, UL 94V-0

 CONTACT MATERIAL; COPPER TIN ALLOY
 CONTACT PLATING: GOLD ON THE MATING AREA, TIN PLATING ON THE CONTACT TAILS, NICKEL UNDERPLATE

Contact Dimensions: 556-Extender Board Bend (Code 520 Contacts) See Sheet 2 for Contact Code 555, 556, 558, 559, 560 Dimensions

THIS IS A C.A.D. GENERATED DRAWING
DO NOT MAKE MANUAL REVISIONS TO MAS

ORIGINAL