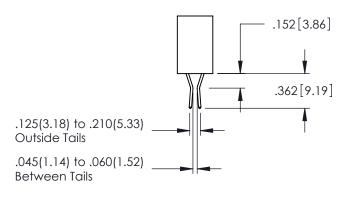

1

NO IT 330 [8.38] CARD SLOT — .160 [4.06] POINT OF CONTACT

INSULATOR MATERIAL: THERMOPLASTIC PBT BLACK, UL 94V-0

 CONTACT MATERIAL; COPPER TIN ALLOY
 CONTACT PLATING: GOLD ON THE MATING AREA, TIN PLATING ON THE CONTACT TAILS, NICKEL UNDERPLATE