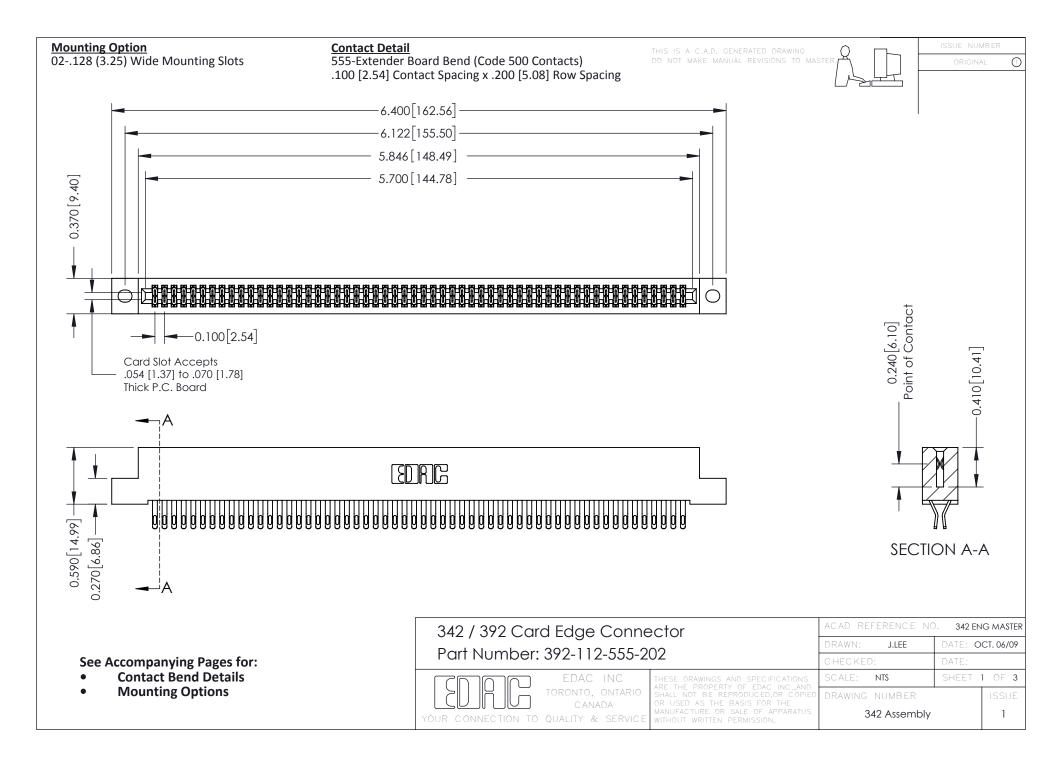

THIS IS A C.A.D. GENERATED DRAWING DO NOT MAKE MANUAL REVISIONS TO MASTER. ISSUE NUMBER

ORIGINAL

1



| 342 / 392 Series Card Edge Connector<br>Contact Bend Detail |                                                                                                                                                                                                  | ACAD REFERENCE NO. 342 ENG MASTER |             |                  |        |
|-------------------------------------------------------------|--------------------------------------------------------------------------------------------------------------------------------------------------------------------------------------------------|-----------------------------------|-------------|------------------|--------|
|