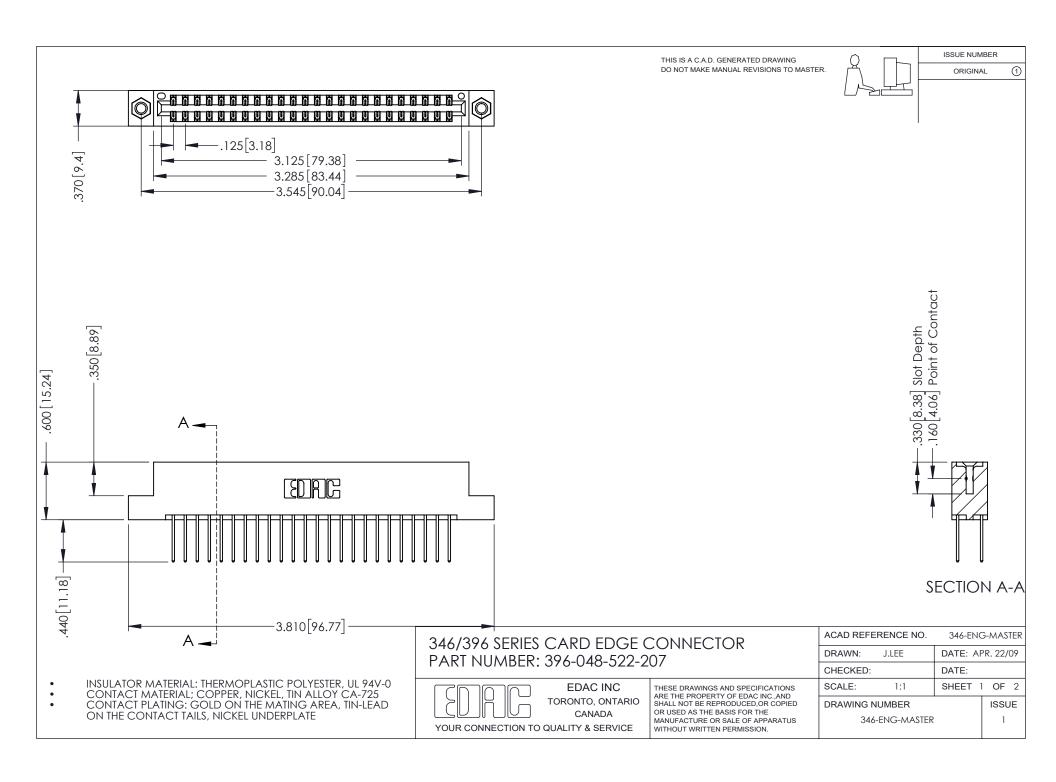

## **Contact Code 556**

INSULATOR MATERIAL: THERMOPLASTIC POLYESTER, UL 94V-0 CONTACT MATERIAL; COPPER, NICKEL, TIN ALLOY CA-725 CONTACT PLATING: GOLD ON THE MATING AREA, TIN-LEAD

ON THE CONTACT TAILS, NICKEL UNDERPLATE

## 346/396 SERIES CARD EDGE CONNECTOR CONTACT CODE 555,556,558,559,560 DIMENSIONS

YOUR CONNECTION TO QUALITY & SERVICE

**EDAC INC** TORONTO, ONTARIO CANADA

THESE DRAWINGS AND SPECIFICATIONS ARE THE PROPERTY OF EDAC INC.,AND SHALL NOT BE REPRODUCED, OR COPIED OR USED AS THE BASIS FOR THE MANUFACTURE OR SALE OF APPARATUS WITHOUT WRITTEN PERMISSION.