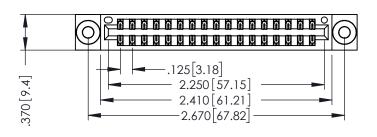

346/396 SERIES CARD EDGE CONNECTOR PART NUMBER: 396-034-556-203

YOUR CONNECTION TO QUALITY & SERVICE

**EDAC INC** TORONTO, ONTARIO CANADA

THESE DRAWINGS AND SPECIFICATIONS ARE THE PROPERTY OF EDAC INC.,AND SHALL NOT BE REPRODUCED, OR COPIED OR USED AS THE BASIS FOR THE MANUFACTURE OR SALE OF APPARATUS WITHOUT WRITTEN PERMISSION.

| ACAD REFERENCE | NO. 346-ENG-MASTER |
|----------------|--------------------|
| DRAWN: J.LEE   | DATE: APR. 22/09   |
| CHECKED:       | DATE:              |
| SCALE: 1:1     | SHEET 1 OF 2       |
| DRAWING NUMBER | ISSUE              |