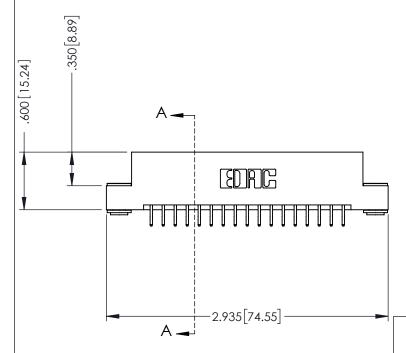

**SECTION A-A** 

.330 [8.38] Slot Depth .160 [4.06] Point of Contact

346-ENG-MASTER

ISSUE NUMBER ORIGINAL 1

## 346/396 SERIES CARD EDGE CONNECTOR CONTACT CODE 555,556,558,559,560 DIMENSIONS

YOUR CONNECTION TO QUALITY & SERVICE

**EDAC INC** TORONTO, ONTARIO CANADA

THESE DRAWINGS AND SPECIFICATIONS ARE THE PROPERTY OF EDAC INC.,AND SHALL NOT BE REPRODUCED, OR COPIED OR USED AS THE BASIS FOR THE MANUFACTURE OR SALE OF APPARATUS WITHOUT WRITTEN PERMISSION.

|   | ACAD REFERENCE NO. | 346-ENG-MASTER   |
|---|--------------------|------------------|
|   | DRAWN: J.LEE       | DATE: APR. 22/09 |
| • | CHECKED:           | DATE:            |
|   | SCALE: 1:1         | SHEET 2 OF 2     |
|   | DRAWING NUMBER     | ISSUE            |
|   | 346-ENG-MASTER     | 1                |