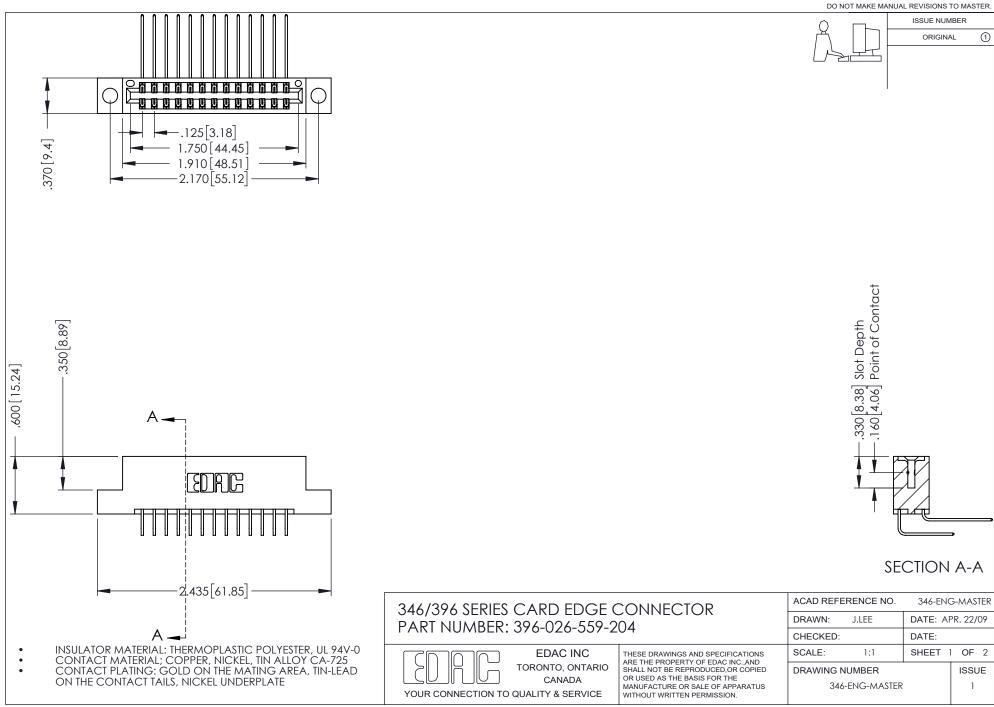

## **Contact Code 556**

INSULATOR MATERIAL: THERMOPLASTIC POLYESTER, UL 94V-0 CONTACT MATERIAL; COPPER, NICKEL, TIN ALLOY CA-725 CONTACT PLATING: GOLD ON THE MATING AREA, TIN-LEAD

ON THE CONTACT TAILS, NICKEL UNDERPLATE

## 346/396 SERIES CARD EDGE CONNECTOR CONTACT CODE 555,556,558,559,560 DIMENSIONS

YOUR CONNECTION TO QUALITY & SERVICE

**EDAC INC** TORONTO, ONTARIO CANADA

THESE DRAWINGS AND SPECIFICATIONS ARE THE PROPERTY OF EDAC INC.,AND SHALL NOT BE REPRODUCED, OR COPIED OR USED AS THE BASIS FOR THE MANUFACTURE OR SALE OF APPARATUS WITHOUT WRITTEN PERMISSION.