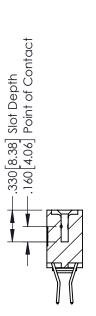

## **Contact Code 555**

## **Contact Code 556**

INSULATOR MATERIAL: THERMOPLASTIC POLYESTER, UL 94V-0 CONTACT MATERIAL; COPPER, NICKEL, TIN ALLOY CA-725 CONTACT PLATING: GOLD ON THE MATING AREA, TIN-LEAD

ON THE CONTACT TAILS, NICKEL UNDERPLATE