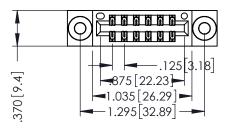

THIS IS A C.A.D. GENERATED DRAWING DO NOT MAKE MANUAL REVISIONS TO MASTER.

ISSUE NUMBER

ORIGINAL

1

INSULATOR MATERIAL: THERMOPLASTIC POLYESTER, UL 94V-0 CONTACT MATERIAL; COPPER, NICKEL, TIN ALLOY CA-725 CONTACT PLATING: GOLD ON THE MATING AREA, TIN-LEAD

ON THE CONTACT TAILS, NICKEL UNDERPLATE

346/396 SERIES CARD EDGE CONNECTOR PART NUMBER: 396-012-560-203

YOUR CONNECTION TO QUALITY & SERVICE

**EDAC INC** TORONTO, ONTARIO CANADA

THESE DRAWINGS AND SPECIFICATIONS ARE THE PROPERTY OF EDAC INC.,AND SHALL NOT BE REPRODUCED, OR COPIED OR USED AS THE BASIS FOR THE MANUFACTURE OR SALE OF APPARATUS WITHOUT WRITTEN PERMISSION.

| ACAD REFERENCE NO. |       | 346-ENG-MASTER |           |
|--------------------|-------|----------------|-----------|
| DRAWN:             | J.LEE | DATE: AF       | PR. 22/09 |
| CHECKED:           |       | DATE:          |           |
| SCALE:             | 1:1   | SHEET 1        | OF 2      |
| DRAWING N          | UMBER |                | ISSUE     |
| 0.44 5440 4440750  |       |                |           |