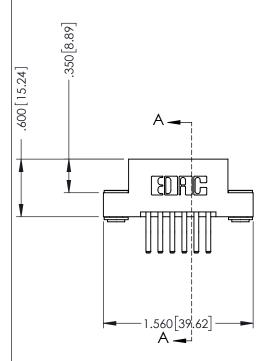

THIS IS A C.A.D. GENERATED DRAWING DO NOT MAKE MANUAL REVISIONS TO MASTER.



ISSUE NUMBER

ORIGINAL

1





INSULATOR MATERIAL: THERMOPLASTIC POLYESTER, UL 94V-0 CONTACT MATERIAL; COPPER, NICKEL, TIN ALLOY CA-725 CONTACT PLATING: GOLD ON THE MATING AREA, TIN-LEAD

ON THE CONTACT TAILS, NICKEL UNDERPLATE

346/396 SERIES CARD EDGE CONNECTOR PART NUMBER: 396-012-560-203

YOUR CONNECTION TO QUALITY & SERVICE

**EDAC INC** TORONTO, ONTARIO CANADA

THESE DRAWINGS AND SPECIFICATIONS ARE THE PROPERTY OF EDAC INC.,AND SHALL NOT BE REPRODUCED, OR COPIED OR USED AS THE BASIS FOR THE MANUFACTURE OR SALE OF APPARATUS WITHOUT WRITTEN PERMISSION.

| ACAD REFERENCE NO. |       | 346-ENG-MASTER |           |
|--------------------|-------|----------------|-----------|
| DRAWN:             | J.LEE | DATE: AF       | PR. 22/09 |
| CHECKED:           |       | DATE:          |           |
| SCALE:             | 1: