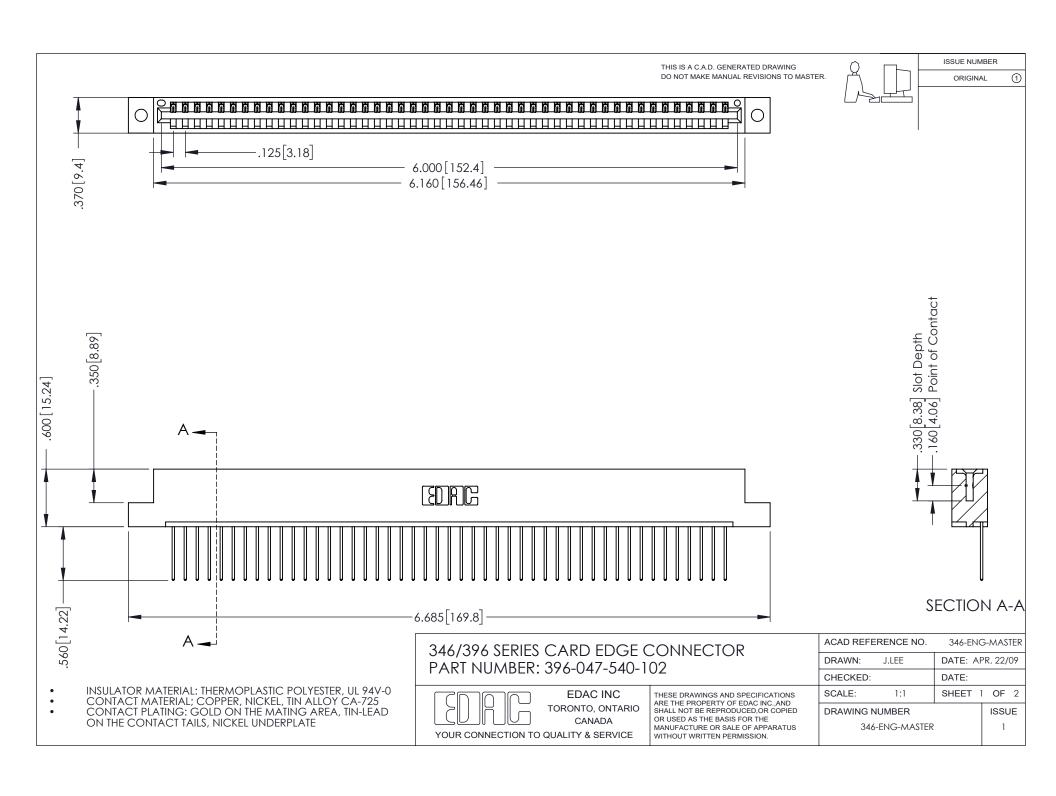

## **Contact Code 556**

INSULATOR MATERIAL: THERMOPLASTIC POLYESTER, UL 94V-0 CONTACT MATERIAL; COPPER, NICKEL, TIN ALLOY CA-725 CONTACT PLATING: GOLD ON THE MATING AREA, TIN-LEAD

ON THE CONTACT TAILS, NICKEL UNDERPLATE

## 346/396 SERIES CARD EDGE CONNECTOR CONTACT CODE 555,556,558,559,560 DIMENSIONS

YOUR CONNECTION TO QUALITY & SERVICE

**EDAC INC** TORONTO, ONTARIO CANADA

THESE DRAWINGS AND SPECIFICATIONS ARE THE PROPERTY OF EDAC INC.,AND SHALL NOT BE REPRODUCED, OR COPIED OR USED AS THE BASIS FOR THE MANUFACTURE OR SALE OF APPARATUS WITHOUT WRITTEN PERMISSION.