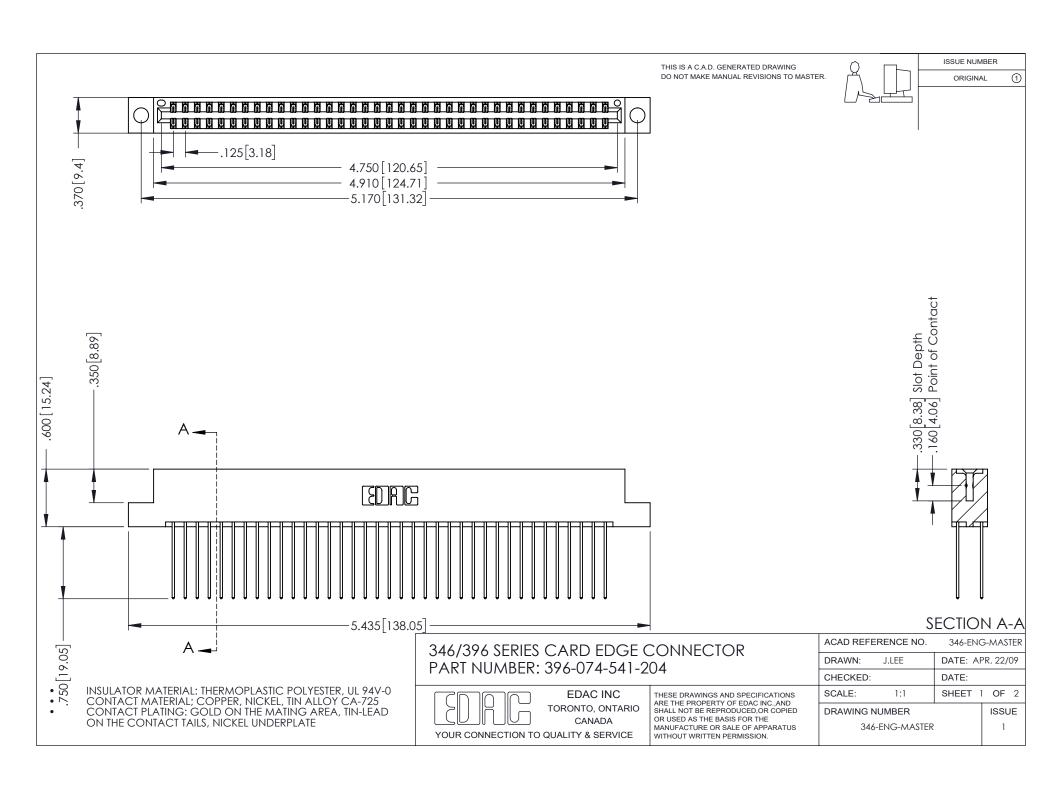

ISSUE NUMBER ORIGINAL 1

DO NOT MAKE MANUAL REVISIONS TO MASTER.

## **Contact Code 556**

INSULATOR MATERIAL: THERMOPLASTIC POLYESTER, UL 94V-0 CONTACT MATERIAL; COPPER, NICKEL, TIN ALLOY CA-725 CONTACT PLATING: GOLD ON THE MATING AREA, TIN-LEAD

ON THE CONTACT TAILS, NICKEL UNDERPLATE

## 346/396 SERIES CARD EDGE CONNECTOR CONTACT CODE 555,556,558,559,560 DIMENSIONS

YOUR CONNECTION TO QUALITY & SERVICE

**EDAC INC** TORONTO, ONTARIO CANADA

THESE DRAWINGS AND SPECIFICATIONS ARE THE PROPERTY OF EDAC INC.,AND SHALL NOT BE REPRODUCED, OR COPIED OR USED AS THE BASIS FOR THE MANUFACTURE OR SALE OF APPARATUS WITHOUT WRITTEN PERMISSION.

|   | ACAD REFERENCE NO. | 346-ENG-MASTER   |
|---|--------------------|------------------|
|   | DRAWN: J.LEE       | DATE: APR. 22/09 |
| • | CHECKED:           | DATE:            |
|   | SCALE: 1:1         | SHEET 2 OF 2     |
|   | DRAWING NUMBER     | ISSUE            |
|   | 346-ENG-MASTER     | 1                |