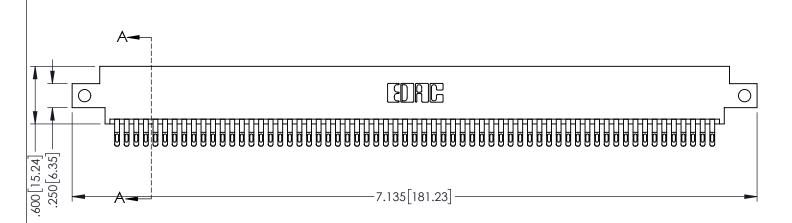

1

INSULATOR MATERIAL: THERMOPLASTIC PBT BLACK, UL 94V-0

CONTACT MATERIAL; COPPER TIN ALLOY CONTACT PLATING: GOLD ON THE MATING AREA, TIN PLATING ON THE CONTACT TAILS, NICKEL UNDERPLATE

345/395 SERIES CARD EDGE CONNECTOR PART NUMBER: 395-126-555-812

YOUR CONNECTION TO QUALITY & SERVICE

| ACAD REFERENCE NO. 345-ENG-MASTER |                  |       |
|-----------------------------------|------------------|-------|
| DRAWN: R.STA.MONICA               | DATE:MAY.16/2017 |       |
| CHECKED:                          | DATE:            |       |
| SCALE: 1:1                        | SHEET 1          | OF 2  |
| DRAWING NUMBER                    |                  | ISSUE |
| 345-ENG-MASTER                    |                  | 1     |