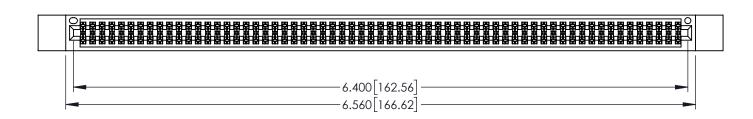

1

INSULATOR MATERIAL: THERMOPLASTIC PBT BLACK, UL 94V-0

CONTACT MATERIAL; COPPER TIN ALLOY CONTACT PLATING: GOLD ON THE MATING AREA, TIN PLATING ON THE CONTACT TAILS, NICKEL UNDERPLATE

345/395 SERIES CARD EDGE CONNECTOR PART NUMBER: 395-126-555-812

YOUR CONNECTION TO QUALITY & SERVICE

| ACAD REFERENCE NO. 345-ENG-MASTER |                  |       |
|-----------------------------------|------------------|-------|
| DRAWN: R.STA.MONICA               | DATE:MAY.16/2017 |       |
| CHECKED:                          | DATE:            |       |
| SCALE: 1:1                        | SHEET 1          | OF 2  |
| DRAWING NUMBER                    |                  | ISSUE |
| 345-ENG-MASTER                    |                  | 1     |