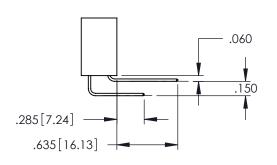

1

INSULATOR MATERIAL: THERMOPLASTIC PBT BLACK, UL 94V-0

CONTACT MATERIAL; COPPER TIN ALLOY CONTACT PLATING: GOLD ON THE MATING AREA, TIN PLATING ON THE CONTACT TAILS, NICKEL UNDERPLATE

345/395 SERIES CARD EDGE CONNECTOR PART NUMBER: 395-126-555-812

YOUR CONNECTION TO QUALITY & SERVICE

| ACAD REFERENCE NO. 345-ENG-MASTER |                  |       |
|-----------------------------------|------------------|-------|
| DRAWN: R.STA.MONICA               | DATE:MAY.16/2017 |       |
| CHECKED:                          | DATE:            |       |
| SCALE: 1:1                        | SHEET 1          | OF 2  |
| DRAWING NUMBER                    |                  | ISSUE |
| 345-ENG-MASTER                    |                  | 1     |