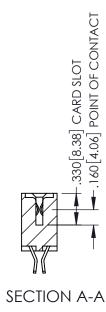

**Contact Code 558** 

Contact Code 559

**Contact Code 560** 

INSULATOR MATERIAL: THERMOPLASTIC POLYESTER, UL 94V-0 DAP MATERIAL AVAILABLE UPON REQUEST

CONTACT MATERIAL; COPPER ALLOY CONTACT PLATING: GOLD ON THE MATING AREA, TIN PLATING ON THE CONTACT TAILS, NICKEL UNDERPLATE

345/395 SERIES CARD EDGE CONNECTOR CONTACT CODE 555,556,558,559,560 DIMENSIONS

YOUR CONNECTION TO QUALITY & SERVICE

ACAD REFERENCE NO. 345-ENG-MASTER DATE:MAY.16/2017 DRAWN: R.STA.MONICA 1:1 SHEET 2 OF 2