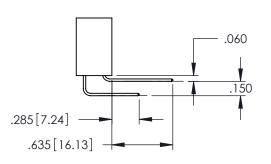

.060

.200 .235 [5.97] .635 [16.13]

.152[3.86] .362[9.19] .125(3.18) to .210(5.33) **Outside Tails** .045(1.14) to .060(1.52) Between Tails

## Contact Code 559