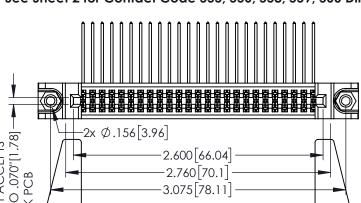

Contact Dimensions:
559-90 Degree Bend (Code 541 Contacts)
See Sheet 2 for Contact Code 555, 556, 558, 559, 560 Dimensions

THIS IS A C.A.D. GENERATED DRAWING DO NOT MAKE MANUAL REVISIONS TO MASTER

ISSUE NUMB

ORIGINAL

DEC | 150[3.81]

INSULATOR MATERIAL: THERMOPLASTIC PBT BLACK, UL 94V-0

-3.335[84.71]

 CONTACT MATERIAL; COPPER TIN ALLOY
 CONTACT PLATING: GOLD ON THE MATING AREA, TIN PLATING ON THE CONTACT TAILS, NICKEL UNDERPLATE

100[2.54]

600 [15.24] .250 [6.35]

EDAC INC TORONTO, ONTARIO CANADA

345/395 SERIES CARD EDGE CONNECTOR

PART NUMBER: 395-050-559-578

YOUR CONNECTION TO QUALITY & SERVICE

| THESE DRAWINGS AND SPECIFICATIONS ARE THE PROPERTY OF EDAC INC.,AND |
|---------------------------------------------------------------------|
| SHALL NOT BE REPRODUCED, OR COPIED OR USED AS THE BASIS FOR THE     |
| MANUFACTURE OR SALE OF APPARATUS WITHOUT WRITTEN PERMISSION.        |
|                                                                     |