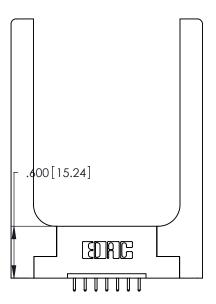

THIS IS A C.A.D. GENERATED DRAWING DO NOT MAKE MANUAL REVISIONS TO MASTER.

ORIGINAL

1

| 346/396 SERIES CARD EDGE CONNECTOR |
|------------------------------------|
| PART NUMBER: 396-007-521-158       |

**EDAC INC** TORONTO, ONTARIO CANADA