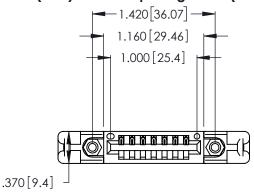

Contact Dimensions: 521-P.C. Tail .025 Sq. (0.64 Sq.) - Tail LG. =.150 (3.81) .125 (3.18) Contact Spacing x .250 (6.35) Row Spacing

- INSULATOR MATERIAL: THERMOPLASTIC POLYESTER, UL 94V-0 CONTACT MATERIAL; COPPER, NICKEL, TIN\_ALLOY CA-725
- CONTACT PLATING: GOLD ON THE MATING AREA, TIN-LEAD ON THE CONTACT TAILS, NICKEL UNDERPLATE

THIS IS A C.A.D. GENERATED DRAWING DO NOT MAKE MANUAL REVISIONS TO MASTER.

ORIGINAL

1

| 346/396 SERIES CARD EDGE CONNECTOR |
|------------------------------------|
| PART NUMBER: 396-007-521-158       |

**EDAC INC** TORONTO, ONTARIO CANADA