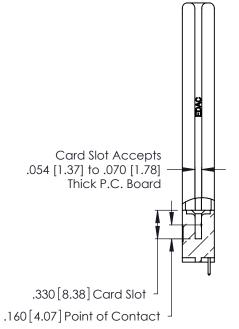

THIS IS A C.A.D. GENERATED DRAWING DO NOT MAKE MANUAL REVISIONS TO MASTER.

Contact Code 556

ISSUE NUMBER

ORIGINAL

1

**Contact Code 555** 

.165 [4.19] .045(1.14) to .060(1.52) Between Tails .375 [9.54] .125(3.18) to .210(5.33) **Outside Tails** 