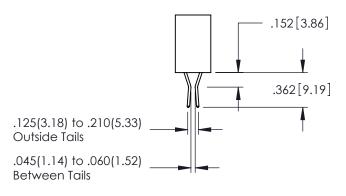

SECTION A-A

**Contact Code 558** 

Contact Code 559

Contact Code 560

INSULATOR MATERIAL: THERMOPLASTIC POLYESTER, UL 94V-0

DAP MATERIAL AVAILABLE UPON REQUEST

CONTACT MATERIAL; COPPER ALLOY CONTACT PLATING: GOLD ON THE MATING AREA, TIN PLATING ON THE CONTACT TAILS, NICKEL UNDERPLATE

345/395 SERIES CARD EDGE CONNECTOR CONTACT CODE 555,556,558,559,560 DIMENSIONS

YOUR CONNECTION TO QUALITY & SERVICE

|    | ACAD REFERENCE NO. 345-ENG-MASTER |                  |  |
|----|-----------------------------------|------------------|--|
| 2  | DRAWN: R.STA.MONICA               | DATE:MAY.16/2017 |  |
| S  | CHECKED:                          | DATE:            |  |
| )  | SCALE: 1:1                        | SHEET 2 OF 2     |  |
| ED | DRAWING NUMBER                    | ISSUE            |  |