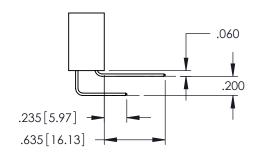

SECTION A-A

**Contact Code 558** 

Contact Code 559

Contact Code 560

INSULATOR MATERIAL: THERMOPLASTIC POLYESTER, UL 94V-0

DAP MATERIAL AVAILABLE UPON REQUEST

CONTACT MATERIAL; COPPER ALLOY CONTACT PLATING: GOLD ON THE MATING AREA, TIN PLATING ON THE CONTACT TAILS, NICKEL UNDERPLATE