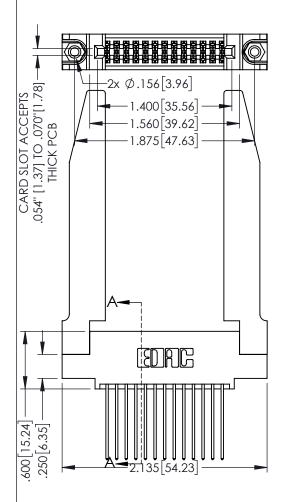

Contact Dimensions: 541-Wire Wrap .025 Sq.(0.64 Sq.) - Tail LG=.750(19.05) .100 (2.54) Contact Spacing x .200 (5.08) Row Spacing

1

.160[4.06] POINT OF CONTACT

.150 [3.81]

-.330[8.38] CARD SLOT

INSULATOR MATERIAL: THERMOPLASTIC PBT BLACK, UL 94V-0

CONTACT MATERIAL; COPPER TIN ALLOY CONTACT PLATING: GOLD ON THE MATING AREA, TIN PLATING ON THE CONTACT TAILS, NICKEL UNDERPLATE

| 345/395 SE | RIES CARD EDGE    | CONNECTOR |
|------------|-------------------|-----------|
| PART NUM   | BER: 395-026-541- | -578      |

CANADA

YOUR CONNECTION TO QUALITY & SERVICE

| THESE DRAWINGS AND SPECIFICATIONS  |
|------------------------------------|
| ARE THE PROPERTY OF EDAC INC., AND |
| SHALL NOT BE REPRODUCED, OR COPIED |
| OR USED AS THE BASIS FOR THE       |
| MANUFACTURE OR SALE OF APPARATUS   |
| WITHOUT WRITTEN PERMISSION.        |

| 020110117171                      |                 |           |  |
|-----------------------------------|-----------------|-----------|--|
| ACAD REFERENCE NO. 345-ENG-MASTER |                 |           |  |
| DRAWN: R.STA.MONICA               | DATE: <b>MA</b> | Y.16/2017 |  |
| CHECKED:                          | DATE:           |           |  |
| SCALE: 1:1                        | SHEET 1         | OF 2      |  |
| DRAWING NUMBER                    |                 | ISSUE     |  |
| 345-ENG-MASTER                    |                 | 1         |  |