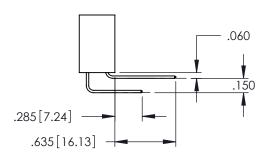

SECTION A-A

**Contact Code 558** 

Contact Code 559

Contact Code 560

INSULATOR MATERIAL: THERMOPLASTIC POLYESTER, UL 94V-0

DAP MATERIAL AVAILABLE UPON REQUEST

CONTACT MATERIAL; COPPER ALLOY CONTACT PLATING: GOLD ON THE MATING AREA, TIN PLATING ON THE CONTACT TAILS, NICKEL UNDERPLATE