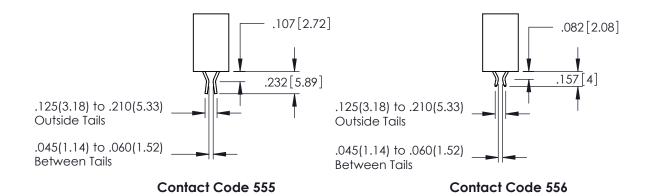

345/395 SERIES CARD EDGE CONNECTOR CONTACT CODE 555,556,558,559,560 DIMENSIONS

YOUR CONNECTION TO QUALITY & SERVICE

|    | ACAD REFERENCE NO. 345-ENG-MASTER |                  |  |
|----|-----------------------------------|------------------|--|
| 2  | DRAWN: R.STA.MONICA               | DATE:MAY.16/2017 |  |
| S  | CHECKED:                          | DATE:            |  |
| )  | SCALE: 1:1                        | SHEET 2 OF 2     |  |
| ED | DRAWING NUMBER                    | ISSUE            |  |